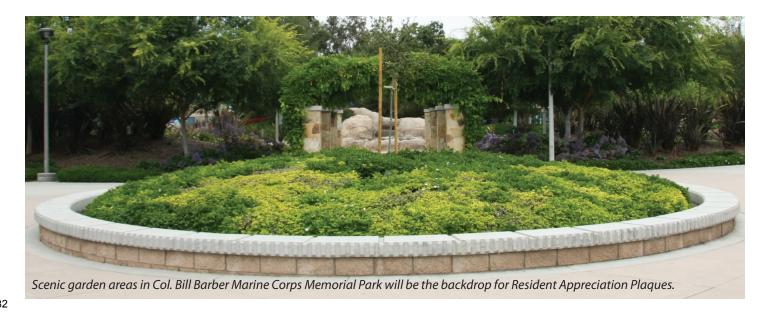

# **City of Irvine Resident Appreciation Program**

The Irvine City Council has provided an opportunity for individuals to recognize family, friends, and community members through placement of plaques on seating and bench areas throughout Bill Barber Park, located at 4 Civic Center Plaza (on Harvard Ave. adjacent to the Irvine Civic Center.) Appreciations may include graduations, special birthdays and anniversaries, career promotions, behind-the-scenes-heroes, acknowledgement of coaches or teachers, and special thanks to someone special.

### Information

For more information, please contact Corey Lakin at 949-724-6790 or clakin@cityofirvine.org

Resident Appreciation plaques will be installed throughout Col. Bill Barber Marine Corps Memorial Park