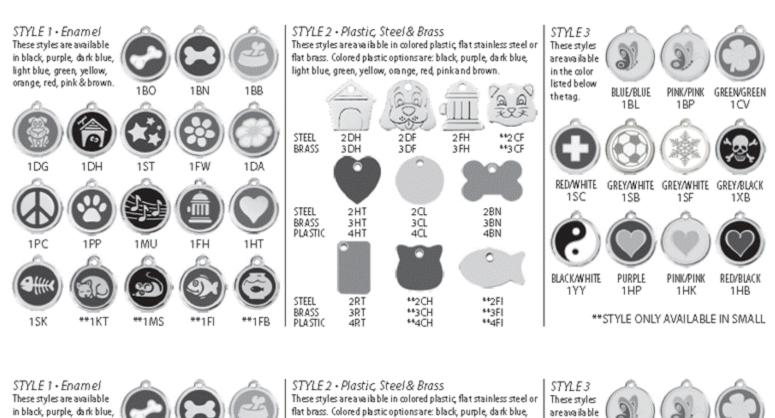

| Irvine A                                                                                                                                                                                                                                                                                             | nimal C   | are           | Cer      | ntei           | r            |               |                |               |            |               |          |               |              |                                                                                                        |              |             |              |              |                |              |                | DESIGNER TAG ORDER FORM                                                                           |
|------------------------------------------------------------------------------------------------------------------------------------------------------------------------------------------------------------------------------------------------------------------------------------------------------|-----------|---------------|----------|----------------|--------------|---------------|----------------|---------------|------------|---------------|----------|---------------|--------------|--------------------------------------------------------------------------------------------------------|--------------|-------------|--------------|--------------|----------------|--------------|----------------|---------------------------------------------------------------------------------------------------|
| Return this form and check (payable to the City of Irvine) along with your pet's licensing information to the Irvine Animal Care Center. Don't forget to include any recent changes in area code or zip code. Your pet's new tag will be mailed directly to you. Tags include a split-ring fastener. |           |               |          |                |              |               |                |               |            |               |          |               |              | For more information and to view Designer Tags in full color, visit www.irvineshelter.org  STYLE CODE: |              |             |              |              |                |              |                |                                                                                                   |
| PLEASE PRINT CLEA                                                                                                                                                                                                                                                                                    | RLY IN O  | CAPI          | TAL      | LET            | TER          | S. E          | NGI            | RAV           | ING        | IS II         | N A      | LL C          | ΆP           | ITAL                                                                                                   | . LE         | TTER        | RS.          |              |                |              |                |                                                                                                   |
| LINE 1:                                                                                                                                                                                                                                                                                              |           | П             |          |                |              |               |                |               |            |               |          |               |              |                                                                                                        |              |             | Ī            |              |                | $\mathbb{T}$ | T              | TWO-SIDED PRINTING (if applicable):                                                               |
| LINE 2:                                                                                                                                                                                                                                                                                              | itt       | iĦ            | T        |                | Ħ            | Ħ             |                | П             |            | П             | Т        |               | Ħ            | ╦                                                                                                      | Ħ            | ╦           | ī            | ΪĒ           | ╦              | ΪĒ           | T              | SIZE:                                                                                             |
| LINE 3:                                                                                                                                                                                                                                                                                              | imm       | 卌             | H        |                | H            | H             | $\equiv$       | Ħ             | $\equiv$   | H             | $\vdash$ | ╬             | 詍            | ╬                                                                                                      | ╬            | ╦           | ╬            | ╬            | ╬              | ╬            | ╬              | SMALL - 20MM(4/5") \$13.00                                                                        |
| LINE 4:                                                                                                                                                                                                                                                                                              |           | H             | H        |                | Н            | Н             | $\blacksquare$ | Н             | $\vdash$   | H             | $\vdash$ | ╫             | 壯            | ╬                                                                                                      | ╬            | ╬           | ╬            | ╬            | ╬              | 挊            | ╬              | ☐ MEDIUM - 30MM (1½") <b>\$14.00</b> ☐ LARGE - 38MM (1½") <b>\$15.00</b>                          |
|                                                                                                                                                                                                                                                                                                      |           |               |          |                |              |               |                |               |            |               | <br>75 T |               | ┸            | ⅃L                                                                                                     | JL           | _  _        |              | <u> </u>     |                | JL           |                | <u> </u>                                                                                          |
| NOTE: LINE                                                                                                                                                                                                                                                                                           | 3 AND L   | .INE 4        | CAN      | I NO           | II BE        | USE           | DF             | JK SI         | VIAL       | L 312         | ZE 1,    | AGS           |              |                                                                                                        |              |             |              |              |                |              |                | COLOR (if applicable):  ☐ BLACK ☐ PURPLE ☐ DARK BLUE                                              |
| OWNER'S NAME*:                                                                                                                                                                                                                                                                                       |           | Ш             | Щ        | Щ              | Ш            | Ш             | Щ              | Щ             | Щ          | Щ             | L        | Щ             | <u> </u>     | 4                                                                                                      | <u> </u>     | ᆚᆫ          | 4            | 4            | 4              | Ļ            | 4              | YELLOW GREEN LIGHT BLUE                                                                           |
| STREET ADDRESS*:                                                                                                                                                                                                                                                                                     |           | Ш             |          |                | Ш            |               |                | Ш             |            | Ш             |          |               | <u> </u>     | ╙                                                                                                      | ╙            |             | 4            | <u> </u>     | ╙              | L            |                | ☐ ORANGE ☐ RED ☐ PINK                                                                             |
| CITY & STATE:                                                                                                                                                                                                                                                                                        |           |               |          |                |              |               |                |               |            |               |          |               |              |                                                                                                        |              |             |              |              |                |              |                | BROWN                                                                                             |
| PHONE NUMBER*:                                                                                                                                                                                                                                                                                       |           |               | -        |                |              |               | _              |               |            |               |          |               | Z            | IP CC                                                                                                  | DDE          | :           |              |              |                |              |                | By submitting this form, you acknowledge tha<br>your information will be shared with a third part |
| E-MAIL*:                                                                                                                                                                                                                                                                                             |           |               |          |                |              |               |                |               |            |               |          |               |              |                                                                                                        |              |             |              |              |                |              |                | to complete your order.                                                                           |
|                                                                                                                                                                                                                                                                                                      |           |               |          |                |              |               |                |               |            |               |          |               |              |                                                                                                        |              |             |              |              |                |              |                | · , ,                                                                                             |
|                                                                                                                                                                                                                                                                                                      |           |               |          |                |              |               |                |               |            |               |          |               |              |                                                                                                        |              |             |              |              |                |              |                |                                                                                                   |
|                                                                                                                                                                                                                                                                                                      |           |               |          |                |              |               |                |               |            |               |          |               |              |                                                                                                        |              |             |              |              |                |              |                | FORM 57-01 REV 06/1                                                                               |
|                                                                                                                                                                                                                                                                                                      |           |               |          |                |              |               |                |               |            |               |          |               |              |                                                                                                        |              |             |              |              |                |              |                |                                                                                                   |
| OF ID.                                                                                                                                                                                                                                                                                               |           |               |          |                |              |               |                |               |            |               |          |               |              |                                                                                                        |              |             |              |              |                |              |                |                                                                                                   |
| COMMU                                                                                                                                                                                                                                                                                                |           |               | _        | _              |              |               |                |               |            |               |          |               |              |                                                                                                        |              |             |              |              |                |              |                | DECICNED TAC ODDED FORM                                                                           |
| Irvine A                                                                                                                                                                                                                                                                                             | nimal C   | are           | Cer      | ntei           | r            |               |                |               |            |               |          |               |              |                                                                                                        |              |             |              |              |                |              |                | DESIGNER TAG ORDER FORM                                                                           |
| Return this form and                                                                                                                                                                                                                                                                                 | l check ( | paya          | ble 1    | to th          | he C         | ity c         | of Irv         | vine)         | alo        | ng v          | with     | ı yo          | ur p         | et's                                                                                                   | lice         | ensin       | g in         | form         | natio          | n t          | o the          | For more information and to view Designer Tags                                                    |
| Irvine Animal Care C                                                                                                                                                                                                                                                                                 |           |               |          |                |              |               |                |               |            |               |          |               | n a          | rea c                                                                                                  | code         | e or :      | zip (        | ode          | e. Yo          | our          | pet's          | in full color, visit www.irvineshelter.org                                                        |
| new tag will be maile                                                                                                                                                                                                                                                                                | ed direct | ly to         | you.     | Tag            | gs in        | clud          | e a            | split-        | -ring      | g fas         | ten      | er.           |              |                                                                                                        |              |             |              |              |                |              |                | STYLE CODE:                                                                                       |
| PLEASE PRINT CLEA                                                                                                                                                                                                                                                                                    | RLY IN    | CAPI          | TAL      | LET            | TER          | S. E          | NGI            | RAV           | ING        | IS II         | N A      | LL C          | ΆP           | ITAL                                                                                                   | . LE         | TTER        | RS.          |              |                |              |                | TWO-SIDED PRINTING (if applicable):                                                               |
| LINE 1:                                                                                                                                                                                                                                                                                              |           | Ш             |          |                |              |               |                | Ш             |            |               |          |               |              |                                                                                                        |              |             |              |              |                |              |                | SIZE:                                                                                             |
| LINE 2:                                                                                                                                                                                                                                                                                              |           |               |          |                |              |               |                |               |            |               |          |               |              |                                                                                                        |              |             |              |              |                |              |                | SMALL - 20MM(4/5") \$13.00                                                                        |
| LINE 3:                                                                                                                                                                                                                                                                                              |           |               |          |                |              |               |                |               |            |               |          |               |              |                                                                                                        |              |             |              |              |                |              |                | ☐ MEDIUM - 30MM (1½") \$14.00                                                                     |
| LINE 4:                                                                                                                                                                                                                                                                                              |           | П             |          |                |              |               |                |               |            |               |          |               |              | ī                                                                                                      | Ī            |             | Ī            | Ī            | Ī              | Ī            |                | ☐ LARGE - 38MM (1½") \$15.00                                                                      |
| NOTE: LINE                                                                                                                                                                                                                                                                                           | 3 AND L   | INE 4         | L CAN    | I NO           | L<br>OT BE   | USE           | DF             | OR SI         | Ш.<br>MAL  | L SIZ         | ZE T.    | AGS           | -            |                                                                                                        |              |             |              |              |                |              |                | COLOR (if applicable):                                                                            |
| OWNER'S NAME*:                                                                                                                                                                                                                                                                                       |           |               |          |                |              |               |                |               |            |               |          | 1             | 1            | 7                                                                                                      | 7            | $\neg \Box$ | 1            | 7            | 7              | 7            | 7              | ☐ BLACK ☐ PURPLE ☐ DARK BLUE                                                                      |
| STREET ADDRESS*:                                                                                                                                                                                                                                                                                     | HH        | H             | H        |                | Н            | Н             | $\blacksquare$ | H             | $\vdash$   | H             | H        | ⊬             | 壯            | ╬                                                                                                      | ╬            | ╬           | ╬            | ╬            | ╬              | 挊            | ╬              | YELLOW GREEN LIGHT BLUE                                                                           |
|                                                                                                                                                                                                                                                                                                      | HH        | H             | Н        | $\blacksquare$ | H            | H             | $\blacksquare$ | Н             | Н          | Н             | $\vdash$ | ⊬             | ╬            | ╬                                                                                                      | ╬            | ╬           | ╬            | ╬            | ╬              | ╬            | ╬              | │ │ │ │ ORANGE │ RED │ PINK<br>□ │ BROWN                                                          |
| CITY & STATE:                                                                                                                                                                                                                                                                                        | H         | Н             | Щ        |                | Щ            | Щ             |                | Н             |            | Н             | H        | ┦—            | ╙            |                                                                                                        | JL           | _           | ᄔ            | ╬            | ╬              | ╬            | 4              | By submitting this form, you acknowledge tha                                                      |
| PHONE NUMBER*:                                                                                                                                                                                                                                                                                       |           | Щ             |          | Щ              | Щ            | Щ             | _              | Щ             |            | Н             |          | _             |              | IP CC                                                                                                  | JUE          | ::<br>      |              | 4            | <u></u>        | Ļ            | 4              | your information will be shared with a third part                                                 |
| E-MAIL*:                                                                                                                                                                                                                                                                                             |           |               |          |                |              |               |                |               |            |               |          |               |              |                                                                                                        |              |             |              |              |                |              |                | to complete your order.                                                                           |
|                                                                                                                                                                                                                                                                                                      |           |               |          |                |              |               |                |               |            |               |          |               |              |                                                                                                        |              |             |              |              |                |              |                |                                                                                                   |
|                                                                                                                                                                                                                                                                                                      |           |               |          |                |              |               |                |               |            |               |          |               |              |                                                                                                        |              |             |              |              |                |              |                | FORM 57-01 REV 06/1                                                                               |
|                                                                                                                                                                                                                                                                                                      |           |               |          |                |              |               |                |               |            |               |          |               |              |                                                                                                        |              |             |              |              |                |              |                | FORIN 37-01 REV 00/ II                                                                            |
|                                                                                                                                                                                                                                                                                                      |           |               |          |                |              |               |                |               |            |               |          |               | ••••••       |                                                                                                        | ••••••       |             |              |              |                |              |                |                                                                                                   |
| COMMU                                                                                                                                                                                                                                                                                                | INITY S   | FR\/          | ICF      | ς              |              |               |                |               |            |               |          |               |              |                                                                                                        |              |             |              |              |                |              |                |                                                                                                   |
| Irvine A                                                                                                                                                                                                                                                                                             |           |               | _        | -              | r            |               |                |               |            |               |          |               |              |                                                                                                        |              |             |              |              |                |              |                | <b>DESIGNER TAG ORDER FORM</b>                                                                    |
| 1971                                                                                                                                                                                                                                                                                                 |           |               |          |                |              | ·:•           | £ 1            | .:            | -1-        |               | ما هاد   |               |              |                                                                                                        | l: aa        |             | :            | ·            | 4: .           |              |                |                                                                                                   |
| Return this form and Irvine Animal Care C                                                                                                                                                                                                                                                            | enter. D  | paya<br>Don't | foro     | io ii<br>iet t | ne C<br>o in | ity c<br>clud | e ar           | nne)<br>nv re | aio<br>cen | ng v<br>it ch | witi     | ı yo<br>ıes i | ur p<br>in a | rea c                                                                                                  | nce          | e or :      | g m<br>zip d | ode          | iatio<br>2. Yo | n u<br>our   | o tne<br>pet's | For more information and to view Designer Tags<br>in full color, visit www.irvineshelter.org      |
| new tag will be maile                                                                                                                                                                                                                                                                                |           |               |          |                |              |               |                |               |            |               |          |               |              |                                                                                                        |              |             |              |              |                |              | <b>F</b>       | STYLE CODE:                                                                                       |
| PLEASE PRINT CLEA                                                                                                                                                                                                                                                                                    | RLY IN O  | CAPI          | TAL      | LET            | TER          | S. E          | NGI            | RAV           | ING        | IS II         | N A      | LL C          | ΆP           | ITAL                                                                                                   | . LE         | TTER        | RS.          |              |                |              |                |                                                                                                   |
| LINE 1:                                                                                                                                                                                                                                                                                              |           |               |          |                |              |               |                |               |            |               |          |               |              | $\Box$                                                                                                 | $\mathbb{T}$ |             |              | $\mathbb{T}$ |                |              |                | TWO-SIDED PRINTING (if applicable):                                                               |
| LINE 2:                                                                                                                                                                                                                                                                                              | ime       | iĦ            | Πi       |                | Ħ            | Ħ             |                | П             |            | П             |          | Ī             | iF           | ī                                                                                                      | īF           | ī           | iF           | ī            | ī              | Ī            | ī              | SIZE:                                                                                             |
| LINE 3:                                                                                                                                                                                                                                                                                              | itt       | iĦ            | H        |                | H            | H             | $\equiv$       | H             |            | H             | _        | ╫             | 旹            | ╦                                                                                                      | ╬            | ╬           | ╬            | ╬            | ╬              | 忙            | ╬              | SMALL - 20MM(4/5") \$13.00  ☐ MEDIUM - 30MM (1½") \$14.00                                         |
| LINE 4:                                                                                                                                                                                                                                                                                              | HH        | H             | H        | H              | H            | H             | Н              | H             | Н          | H             | H        | ┢             | ╬            | ╬                                                                                                      | ╬            | ╬           | ╬            | ╬            | ╬              | ╬            | ╬              | LARGE - 38MM (1½") \$15.00                                                                        |
|                                                                                                                                                                                                                                                                                                      |           |               |          |                | L            |               |                |               |            |               | <br>     |               | ┸            | ⅃L                                                                                                     | JL           |             |              |              |                | JL           |                | _                                                                                                 |
| NOTE: LINE                                                                                                                                                                                                                                                                                           | : 3 AND L | INE 4         | CAN      | INO            | ) I BE       | USE           | DF             | OR SI         | WAL        | L SIZ         | ZE 1.    | AGS           |              |                                                                                                        |              |             |              |              |                |              |                | COLOR (if applicable):<br>☐ BLACK ☐ PURPLE ☐ DARK BLUE                                            |
| OWNER'S NAME*:                                                                                                                                                                                                                                                                                       |           | Щ             |          |                | Ш            |               |                | Ш             |            | Ш             |          |               | Ļ            | <u> </u>                                                                                               | Ļ            | _ _         | <u> </u>     | <u> </u>     | <u> </u>       | Ļ            |                | YELLOW GREEN LIGHT BLUE                                                                           |
| STREET ADDRESS*:                                                                                                                                                                                                                                                                                     |           |               |          |                |              |               |                |               |            |               |          |               |              |                                                                                                        |              |             |              |              |                |              |                | ORANGE RED PINK                                                                                   |
| CITY & STATE:                                                                                                                                                                                                                                                                                        |           |               |          |                |              |               |                |               |            |               |          |               |              |                                                                                                        |              |             |              |              |                |              |                | BROWN                                                                                             |
| PHONE NUMBER*:                                                                                                                                                                                                                                                                                       |           | īĦ            | $\equiv$ |                | 同            | 同             | _              | 同             |            | 同             |          | 1             | Z            | IP CC                                                                                                  | DDE          | :           | Ī            | Ī            | Ī              | Ī            | ī              | By submitting this form, you acknowledge tha                                                      |
| E-MAIL*:                                                                                                                                                                                                                                                                                             |           | iΠ            | mi       | H              | Ħ            | Ħ             |                | Ħ             | H          | H             | T        | i             | 1            |                                                                                                        | 1            |             | ┰            | iF           | ╗              | iF           | ┪              | your information will be shared with a third part to complete your order.                         |
| -                                                                                                                                                                                                                                                                                                    |           | ш             | الب      | Ш              | ш            | ш             | Ш              | ш             | Ш          | ш             |          |               |              |                                                                                                        |              |             |              |              |                |              |                | io complete your order.                                                                           |