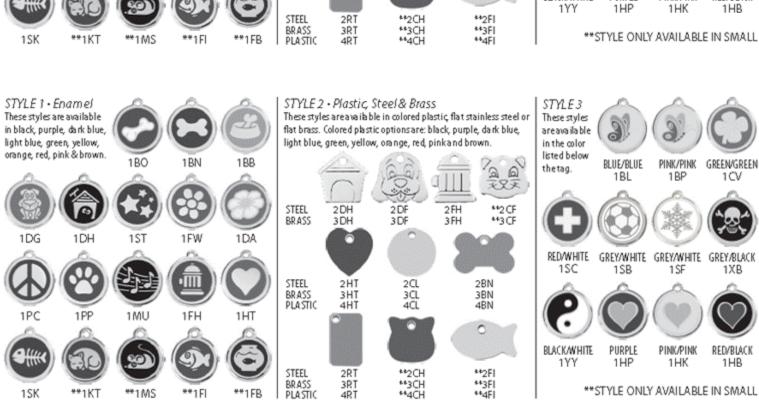

| Irvine A                                                                                                                                                                                                                                                                                             | nimal C   | are           | Cer      | ntei           | r            |               |                |               |            |               |          |               |              |                                                                                                        |              |             |              |              |                |              |                | DESIGNER TAG ORDER FORM                                                                           |
|------------------------------------------------------------------------------------------------------------------------------------------------------------------------------------------------------------------------------------------------------------------------------------------------------|-----------|---------------|----------|----------------|--------------|---------------|----------------|---------------|------------|---------------|----------|---------------|--------------|--------------------------------------------------------------------------------------------------------|--------------|-------------|--------------|--------------|----------------|--------------|----------------|---------------------------------------------------------------------------------------------------|
| Return this form and check (payable to the City of Irvine) along with your pet's licensing information to the Irvine Animal Care Center. Don't forget to include any recent changes in area code or zip code. Your pet's new tag will be mailed directly to you. Tags include a split-ring fastener. |           |               |          |                |              |               |                |               |            |               |          |               |              | For more information and to view Designer Tags in full color, visit www.irvineshelter.org  STYLE CODE: |              |             |              |              |                |              |                |                                                                                                   |
| PLEASE PRINT CLEA                                                                                                                                                                                                                                                                                    | RLY IN O  | CAPI          | TAL      | LET            | TER          | S. E          | NGI            | RAV           | ING        | IS II         | N A      | LL C          | ΆP           | ITAL                                                                                                   | . LE         | TTER        | RS.          |              |                |              |                |                                                                                                   |
| LINE 1:                                                                                                                                                                                                                                                                                              |           | П             |          |                |              |               |                |               |            |               |          |               |              |                                                                                                        |              |             | Ī            |              |                | $\mathbb{T}$ | T              | TWO-SIDED PRINTING (if applicable):                                                               |
| LINE 2:                                                                                                                                                                                                                                                                                              | itt       | iĦ            | T        |                | Ħ            | Ħ             |                | П             |            | П             | Т        |               | Ħ            | ╦                                                                                                      | Ħ            | ╦           | ī            | ΪĒ           | ╦              | ΪĒ           | T              | SIZE:                                                                                             |
| LINE 3:                                                                                                                                                                                                                                                                                              | imm       | 卌             | H        |                | H            | H             | $\equiv$       | Ħ             | $\equiv$   | H             | $\vdash$ | ╬             | 詍            | ╬                                                                                                      | ╬            | ╦           | ╬            | ╬            | ╬              | ╬            | ╬              | SMALL - 20MM(4/5") \$13.00                                                                        |
| LINE 4:                                                                                                                                                                                                                                                                                              |           | H             | H        |                | Н            | Н             | $\blacksquare$ | Н             | $\vdash$   | H             | $\vdash$ | ╫             | 壯            | ╬                                                                                                      | ╬            | ╬           | ╬            | ╬            | ╬              | 挊            | ╬              | ☐ MEDIUM - 30MM (1½") <b>\$14.00</b> ☐ LARGE - 38MM (1½") <b>\$15.00</b>                          |
|                                                                                                                                                                                                                                                                                                      |           |               |          |                |              |               |                |               |            |               | <br>75 T |               | ┸            | ⅃L                                                                                                     | JL           | _  _        |              | <u> </u>     |                | JL           |                | <u> </u>                                                                                          |
| NOTE: LINE                                                                                                                                                                                                                                                                                           | 3 AND L   | .INE 4        | CAN      | I NO           | II BE        | USE           | DF             | JK SI         | VIAL       | L 312         | ZE 1,    | AGS           |              |                                                                                                        |              |             |              |              |                |              |                | COLOR (if applicable):  ☐ BLACK ☐ PURPLE ☐ DARK BLUE                                              |
| OWNER'S NAME*:                                                                                                                                                                                                                                                                                       |           | Ш             | Щ        | Щ              | Ш            | Ш             | Щ              | Щ             | Щ          | Щ             | L        | Щ             | <u> </u>     | 4                                                                                                      | <u> </u>     | ᆚᆫ          | 4            | 4            | 4              | Ļ            | 4              | YELLOW GREEN LIGHT BLUE                                                                           |
| STREET ADDRESS*:                                                                                                                                                                                                                                                                                     |           | Ш             |          |                | Ш            |               |                | Ш             |            | Ш             |          |               | <u> </u>     | ╙                                                                                                      | ╙            |             | 4            | <u> </u>     | ╙              | L            |                | ☐ ORANGE ☐ RED ☐ PINK                                                                             |
| CITY & STATE:                                                                                                                                                                                                                                                                                        |           |               |          |                |              |               |                |               |            |               |          |               |              |                                                                                                        |              |             |              |              |                |              |                | BROWN                                                                                             |
| PHONE NUMBER*:                                                                                                                                                                                                                                                                                       |           |               | -        |                |              |               | _              |               |            |               |          |               | Z            | IP CC                                                                                                  | DDE          | :           |              |              |                |              |                | By submitting this form, you acknowledge tha<br>your information will be shared with a third part |
| E-MAIL*:                                                                                                                                                                                                                                                                                             |           |               |          |                |              |               |                |               |            |               |          |               |              |                                                                                                        |              |             |              |              |                |              |                | to complete your order.                                                                           |
|                                                                                                                                                                                                                                                                                                      |           |               |          |                |              |               |                |               |            |               |          |               |              |                                                                                                        |              |             |              |              |                |              |                | · , ,                                                                                             |
|                                                                                                                                                                                                                                                                                                      |           |               |          |                |              |               |                |               |            |               |          |               |              |                                                                                                        |              |             |              |              |                |              |                |                                                                                                   |
|                                                                                                                                                                                                                                                                                                      |           |               |          |                |              |               |                |               |            |               |          |               |              |                                                                                                        |              |             |              |              |                |              |                | FORM 57-01 REV 06/1                                                                               |
|                                                                                                                                                                                                                                                                                                      |           |               |          |                |              |               |                |               |            |               |          |               |              |                                                                                                        |              |             |              |              |                |              |                |                                                                                                   |
| OF ID.                                                                                                                                                                                                                                                                                               |           |               |          |                |              |               |                |               |            |               |          |               |              |                                                                                                        |              |             |              |              |                |              |                |                                                                                                   |
| COMMU                                                                                                                                                                                                                                                                                                |           |               | _        | _              |              |               |                |               |            |               |          |               |              |                                                                                                        |              |             |              |              |                |              |                | DECICNED TAC ODDED FORM                                                                           |
| Irvine A                                                                                                                                                                                                                                                                                             | nimal C   | are           | Cer      | ntei           | r            |               |                |               |            |               |          |               |              |                                                                                                        |              |             |              |              |                |              |                | DESIGNER TAG ORDER FORM                                                                           |
| Return this form and                                                                                                                                                                                                                                                                                 | l check ( | paya          | ble 1    | to th          | he C         | ity c         | of Irv         | vine)         | alo        | ng v          | with     | ı yo          | ur p         | et's                                                                                                   | lice         | ensin       | g in         | form         | natio          | n t          | o the          | For more information and to view Designer Tags                                                    |
| Irvine Animal Care C                                                                                                                                                                                                                                                                                 |           |               |          |                |              |               |                |               |            |               |          |               | n a          | rea c                                                                                                  | code         | e or :      | zip (        | ode          | e. Yo          | our          | pet's          | in full color, visit www.irvineshelter.org                                                        |
| new tag will be maile                                                                                                                                                                                                                                                                                | ed direct | ly to         | you.     | Tag            | gs in        | clud          | e a            | split-        | -ring      | g fas         | ten      | er.           |              |                                                                                                        |              |             |              |              |                |              |                | STYLE CODE:                                                                                       |
| PLEASE PRINT CLEA                                                                                                                                                                                                                                                                                    | RLY IN    | CAPI          | TAL      | LET            | TER          | S. E          | NGI            | RAV           | ING        | IS II         | N A      | LL C          | ΆP           | ITAL                                                                                                   | . LE         | TTER        | RS.          |              |                |              |                | TWO-SIDED PRINTING (if applicable):                                                               |
| LINE 1:                                                                                                                                                                                                                                                                                              |           | Ш             |          |                |              |               |                | Ш             |            |               |          |               |              |                                                                                                        |              |             |              |              |                |              |                | SIZE:                                                                                             |
| LINE 2:                                                                                                                                                                                                                                                                                              |           |               |          |                |              |               |                |               |            |               |          |               |              |                                                                                                        |              |             |              |              |                |              |                | SMALL - 20MM(4/5") \$13.00                                                                        |
| LINE 3:                                                                                                                                                                                                                                                                                              |           |               |          |                |              |               |                |               |            |               |          |               |              |                                                                                                        |              |             |              |              |                |              |                | ☐ MEDIUM - 30MM (1½") \$14.00                                                                     |
| LINE 4:                                                                                                                                                                                                                                                                                              |           | П             |          |                |              |               |                |               |            |               |          |               |              | ī                                                                                                      | Ī            |             | Ī            | Ī            | Ī              | Ī            |                | ☐ LARGE - 38MM (1½") \$15.00                                                                      |
| NOTE: LINE                                                                                                                                                                                                                                                                                           | 3 AND L   | INE 4         | L CAN    | I NO           | L<br>OT BE   | USE           | DF             | OR SI         | Ш.<br>MAL  | L SIZ         | ZE T.    | AGS           | -            |                                                                                                        |              |             |              |              |                |              |                | COLOR (if applicable):                                                                            |
| OWNER'S NAME*:                                                                                                                                                                                                                                                                                       |           |               |          |                |              |               |                |               |            |               |          | 1             | 1            | 7                                                                                                      | 7            | $\neg \Box$ | 1            | 7            | 7              | 7            | 7              | ☐ BLACK ☐ PURPLE ☐ DARK BLUE                                                                      |
| STREET ADDRESS*:                                                                                                                                                                                                                                                                                     | HH        | H             | H        |                | Н            | Н             | $\blacksquare$ | H             | $\vdash$   | H             | H        | ⊬             | 壯            | ╬                                                                                                      | ╬            | ╬           | ╬            | ╬            | ╬              | 挊            | ╬              | YELLOW GREEN LIGHT BLUE                                                                           |
|                                                                                                                                                                                                                                                                                                      | HH        | H             | Н        | $\blacksquare$ | H            | H             | $\blacksquare$ | Н             | Н          | Н             | $\vdash$ | ⊬             | ╬            | ╬                                                                                                      | ╬            | ╬           | ╬            | ╬            | ╬              | ╬            | ╬              | │ │ │ │ ORANGE │ RED │ PINK<br>□ │ BROWN                                                          |
| CITY & STATE:                                                                                                                                                                                                                                                                                        | H         | Н             | Щ        |                | Щ            | Щ             |                | Н             |            | Н             | H        | ┦—            | ╙            |                                                                                                        | JL           | _           | ᄔ            | ╬            | ╬              | ╬            | 4              | By submitting this form, you acknowledge tha                                                      |
| PHONE NUMBER*:                                                                                                                                                                                                                                                                                       |           | Щ             |          | Щ              | Щ            | Щ             | _              | Щ             |            | Н             |          | _             |              | IP CC                                                                                                  | JUE          | ::<br>      |              | 4            | <u></u>        | Ļ            | 4              | your information will be shared with a third part                                                 |
| E-MAIL*:                                                                                                                                                                                                                                                                                             |           |               |          |                |              |               |                |               |            |               |          |               |              |                                                                                                        |              |             |              |              |                |              |                | to complete your order.                                                                           |
|                                                                                                                                                                                                                                                                                                      |           |               |          |                |              |               |                |               |            |               |          |               |              |                                                                                                        |              |             |              |              |                |              |                |                                                                                                   |
|                                                                                                                                                                                                                                                                                                      |           |               |          |                |              |               |                |               |            |               |          |               |              |                                                                                                        |              |             |              |              |                |              |                | FORM 57-01 REV 06/1                                                                               |
|                                                                                                                                                                                                                                                                                                      |           |               |          |                |              |               |                |               |            |               |          |               |              |                                                                                                        |              |             |              |              |                |              |                | FORIN 37-01 REV 00/ II                                                                            |
|                                                                                                                                                                                                                                                                                                      |           |               |          |                |              |               |                |               |            |               |          |               | ••••••       |                                                                                                        | ••••••       |             |              |              |                |              |                |                                                                                                   |
| COMMU                                                                                                                                                                                                                                                                                                | INITY S   | FR\/          | ICF      | ς              |              |               |                |               |            |               |          |               |              |                                                                                                        |              |             |              |              |                |              |                |                                                                                                   |
| Irvine A                                                                                                                                                                                                                                                                                             |           |               | _        | -              | r            |               |                |               |            |               |          |               |              |                                                                                                        |              |             |              |              |                |              |                | <b>DESIGNER TAG ORDER FORM</b>                                                                    |
| 1971                                                                                                                                                                                                                                                                                                 |           |               |          |                |              | ·:•           | £ 1            | .:            | -1-        |               | ما هاد   |               |              |                                                                                                        | l: aa        |             | :            | ·            | 4: .           |              |                |                                                                                                   |
| Return this form and Irvine Animal Care C                                                                                                                                                                                                                                                            | enter. D  | paya<br>Don't | foro     | io ii<br>iet t | ne C<br>o in | ity c<br>clud | e ar           | nne)<br>nv re | aio<br>cen | ng v<br>it ch | witi     | ı yo<br>ıes i | ur p<br>in a | rea c                                                                                                  | nce          | e or :      | g m<br>zip d | ode          | iatio<br>2. Yo | n u<br>our   | o tne<br>pet's | For more information and to view Designer Tags<br>in full color, visit www.irvineshelter.org      |
| new tag will be maile                                                                                                                                                                                                                                                                                |           |               |          |                |              |               |                |               |            |               |          |               |              |                                                                                                        |              |             |              |              |                |              | <b>F</b>       | STYLE CODE:                                                                                       |
| PLEASE PRINT CLEA                                                                                                                                                                                                                                                                                    | RLY IN O  | CAPI          | TAL      | LET            | TER          | S. E          | NGI            | RAV           | ING        | IS II         | N A      | LL C          | ΆP           | ITAL                                                                                                   | . LE         | TTER        | RS.          |              |                |              |                |                                                                                                   |
| LINE 1:                                                                                                                                                                                                                                                                                              |           |               |          |                |              |               |                |               |            |               |          |               |              | $\Box$                                                                                                 | $\mathbb{T}$ |             |              | $\mathbb{T}$ |                |              |                | TWO-SIDED PRINTING (if applicable):                                                               |
| LINE 2:                                                                                                                                                                                                                                                                                              | ime       | iĦ            | Πi       |                | Ħ            | Ħ             |                | П             |            | П             |          | Ī             | iF           | ī                                                                                                      | īF           | ī           | iF           | ī            | ī              | Ī            | ī              | SIZE:                                                                                             |
| LINE 3:                                                                                                                                                                                                                                                                                              | itt       | iĦ            | H        |                | H            | H             | $\equiv$       | H             |            | H             | _        | ╫             | 旹            | ╦                                                                                                      | ╬            | ╬           | ╬            | ╬            | ╬              | 忙            | ╬              | SMALL - 20MM(4/5") \$13.00  ☐ MEDIUM - 30MM (1½") \$14.00                                         |
| LINE 4:                                                                                                                                                                                                                                                                                              | HH        | H             | H        | H              | H            | H             | Н              | H             | Н          | H             | H        | ┢             | ╬            | ╬                                                                                                      | ╬            | ╬           | ╬            | ╬            | ╬              | ╬            | ╬              | LARGE - 38MM (1½") \$15.00                                                                        |
|                                                                                                                                                                                                                                                                                                      |           |               |          |                | L            |               |                |               |            |               | <br>     |               | ┸            | ⅃L                                                                                                     | JL           |             |              |              |                | JL           |                | _                                                                                                 |
| NOTE: LINE                                                                                                                                                                                                                                                                                           | : 3 AND L | INE 4         | CAN      | INO            | ) I BE       | USE           | DF             | OR SI         | WAL        | L SIZ         | ZE 1.    | AGS           |              |                                                                                                        |              |             |              |              |                |              |                | COLOR (if applicable):<br>☐ BLACK ☐ PURPLE ☐ DARK BLUE                                            |
| OWNER'S NAME*:                                                                                                                                                                                                                                                                                       |           | Щ             |          |                | Ш            |               |                | Ш             |            | Ш             |          |               | Ļ            | <u> </u>                                                                                               | Ļ            | _ _         | <u> </u>     | <u> </u>     | <u> </u>       | Ļ            |                | YELLOW GREEN LIGHT BLUE                                                                           |
| STREET ADDRESS*:                                                                                                                                                                                                                                                                                     |           |               |          |                |              |               |                |               |            |               |          |               |              |                                                                                                        |              |             |              |              |                |              |                | ORANGE RED PINK                                                                                   |
| CITY & STATE:                                                                                                                                                                                                                                                                                        |           |               |          |                |              |               |                |               |            |               |          |               |              |                                                                                                        |              |             |              |              |                |              |                | BROWN                                                                                             |
| PHONE NUMBER*:                                                                                                                                                                                                                                                                                       |           | īĦ            | $\equiv$ |                | 同            | 同             | _              | 同             |            | 同             |          | 1             | Z            | IP CC                                                                                                  | DDE          | :           | Ī            | Ī            | Ī              | Ī            | ī              | By submitting this form, you acknowledge tha                                                      |
| E-MAIL*:                                                                                                                                                                                                                                                                                             |           | iΠ            | mi       | H              | Ħ            | Ħ             |                | Ħ             | H          | H             | T        | i             | 1            |                                                                                                        | 1            |             | ┰            | iF           | ╗              | iF           | ┪              | your information will be shared with a third part to complete your order.                         |
| -                                                                                                                                                                                                                                                                                                    |           | ш             | الب      | Ш              | ш            | ш             | Ш              | ш             | Ш          | ш             |          |               |              |                                                                                                        |              |             |              |              |                |              |                | io complete your order.                                                                           |