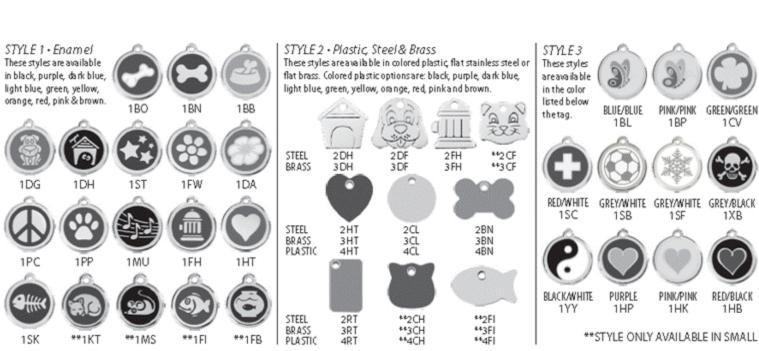

| Irvine A                                                                                                                                                                                                                                                                                             | nimal C   | are           | Cer      | ntei           | r            |               |                |               |            |               |          |               |              |                                                                                                        |              |             |              |              |                |              |                | DESIGNER TAG ORDER FORM                                                                           |
|------------------------------------------------------------------------------------------------------------------------------------------------------------------------------------------------------------------------------------------------------------------------------------------------------|-----------|---------------|----------|----------------|--------------|---------------|----------------|---------------|------------|---------------|----------|---------------|--------------|--------------------------------------------------------------------------------------------------------|--------------|-------------|--------------|--------------|----------------|--------------|----------------|---------------------------------------------------------------------------------------------------|
| Return this form and check (payable to the City of Irvine) along with your pet's licensing information to the Irvine Animal Care Center. Don't forget to include any recent changes in area code or zip code. Your pet's new tag will be mailed directly to you. Tags include a split-ring fastener. |           |               |          |                |              |               |                |               |            |               |          |               |              | For more information and to view Designer Tags in full color, visit www.irvineshelter.org  STYLE CODE: |              |             |              |              |                |              |                |                                                                                                   |
| PLEASE PRINT CLEA                                                                                                                                                                                                                                                                                    | RLY IN O  | CAPI          | TAL      | LET            | TER          | S. E          | NGI            | RAV           | ING        | IS II         | N A      | LL C          | ΆP           | ITAL                                                                                                   | . LE         | TTER        | RS.          |              |                |              |                |                                                                                                   |
| LINE 1:                                                                                                                                                                                                                                                                                              |           | П             |          |                |              |               |                |               |            |               |          |               |              |                                                                                                        |              |             | Ī            |              |                | $\mathbb{T}$ | T              | TWO-SIDED PRINTING (if applicable):                                                               |
| LINE 2:                                                                                                                                                                                                                                                                                              | itt       | iĦ            | T        |                | Ħ            | Ħ             |                | П             |            | П             | Т        |               | Ħ            | ╦                                                                                                      | Ħ            | ╦           | ī            | ΪĒ           | ╦              | ΪĒ           | T              | SIZE:                                                                                             |
| LINE 3:                                                                                                                                                                                                                                                                                              | imm       | 卌             | H        |                | H            | H             | $\equiv$       | Ħ             | $\equiv$   | H             | $\vdash$ | ╬             | 詍            | ╬                                                                                                      | ╬            | ╦           | ╬            | ╬            | ╬              | ╬            | ╬              | SMALL - 20MM(4/5") \$13.00                                                                        |
| LINE 4:                                                                                                                                                                                                                                                                                              |           | H             | H        |                | Н            | Н             | $\blacksquare$ | Н             | $\vdash$   | H             | $\vdash$ | ╫             | 壯            | ╬                                                                                                      | ╬            | ╬           | ╬            | ╬            | ╬              | 挊            | ╬              | ☐ MEDIUM - 30MM (1½") <b>\$14.00</b> ☐ LARGE - 38MM (1½") <b>\$15.00</b>                          |
|                                                                                                                                                                                                                                                                                                      |           |               |          |                |              |               |                |               |            |               | <br>75 T |               | ┸            | ⅃L                                                                                                     | JL           | _  _        |              | <u> </u>     |                | JL           |                | <u> </u>                                                                                          |
| NOTE: LINE                                                                                                                                                                                                                                                                                           | 3 AND L   | .INE 4        | CAN      | I NO           | II BE        | USE           | DF             | JK SI         | VIAL       | L 312         | ZE 1,    | AGS           |              |                                                                                                        |              |             |              |              |                |              |                | COLOR (if applicable):  ☐ BLACK ☐ PURPLE ☐ DARK BLUE                                              |
| OWNER'S NAME*:                                                                                                                                                                                                                                                                                       |           | Ш             | Щ        | Щ              | Ш            | Ш             | Щ              | Щ             | Щ          | Щ             | L        | Щ             | <u> </u>     | 4                                                                                                      | <u> </u>     | ᆚᆫ          | 4            | 4            | 4              | Ļ            | 4              | YELLOW GREEN LIGHT BLUE                                                                           |
| STREET ADDRESS*:                                                                                                                                                                                                                                                                                     |           | Ш             |          |                | Ш            |               |                | Ш             |            | Ш             |          |               | <u> </u>     | ╙                                                                                                      | ╙            |             | 4            | <u> </u>     | ╙              | L            |                | ☐ ORANGE ☐ RED ☐ PINK                                                                             |
| CITY & STATE:                                                                                                                                                                                                                                                                                        |           |               |          |                |              |               |                |               |            |               |          |               |              |                                                                                                        |              |             |              |              |                |              |                | BROWN                                                                                             |
| PHONE NUMBER*:                                                                                                                                                                                                                                                                                       |           |               | -        |                |              |               | _              |               |            |               |          |               | Z            | IP CC                                                                                                  | DDE          | :           |              |              |                |              |                | By submitting this form, you acknowledge tha<br>your information will be shared with a third part |
| E-MAIL*:                                                                                                                                                                                                                                                                                             |           |               |          |                |              |               |                |               |            |               |          |               |              |                                                                                                        |              |             |              |              |                |              |                | to complete your order.                                                                           |
|                                                                                                                                                                                                                                                                                                      |           |               |          |                |              |               |                |               |            |               |          |               |              |                                                                                                        |              |             |              |              |                |              |                | · , ,                                                                                             |
|                                                                                                                                                                                                                                                                                                      |           |               |          |                |              |               |                |               |            |               |          |               |              |                                                                                                        |              |             |              |              |                |              |                |                                                                                                   |
|                                                                                                                                                                                                                                                                                                      |           |               |          |                |              |               |                |               |            |               |          |               |              |                                                                                                        |              |             |              |              |                |              |                | FORM 57-01 REV 06/1                                                                               |
|                                                                                                                                                                                                                                                                                                      |           |               |          |                |              |               |                |               |            |               |          |               |              |                                                                                                        |              |             |              |              |                |              |                |                                                                                                   |
| OF ID.                                                                                                                                                                                                                                                                                               |           |               |          |                |              |               |                |               |            |               |          |               |              |                                                                                                        |              |             |              |              |                |              |                |                                                                                                   |
| COMMU                                                                                                                                                                                                                                                                                                |           |               | _        | _              |              |               |                |               |            |               |          |               |              |                                                                                                        |              |             |              |              |                |              |                | DECICNED TAC ODDED FORM                                                                           |
| Irvine A                                                                                                                                                                                                                                                                                             | nimal C   | are           | Cer      | ntei           | r            |               |                |               |            |               |          |               |              |                                                                                                        |              |             |              |              |                |              |                | DESIGNER TAG ORDER FORM                                                                           |
| Return this form and                                                                                                                                                                                                                                                                                 | l check ( | paya          | ble 1    | to th          | he C         | ity c         | of Irv         | vine)         | alo        | ng v          | with     | ı yo          | ur p         | et's                                                                                                   | lice         | ensin       | g in         | form         | natio          | n t          | o the          | For more information and to view Designer Tags                                                    |
| Irvine Animal Care C                                                                                                                                                                                                                                                                                 |           |               |          |                |              |               |                |               |            |               |          |               | n a          | rea c                                                                                                  | code         | e or :      | zip (        | ode          | e. Yo          | our          | pet's          | in full color, visit www.irvineshelter.org                                                        |
| new tag will be maile                                                                                                                                                                                                                                                                                | ed direct | ly to         | you.     | Tag            | gs in        | clud          | e a            | split-        | -ring      | g fas         | ten      | er.           |              |                                                                                                        |              |             |              |              |                |              |                | STYLE CODE:                                                                                       |
| PLEASE PRINT CLEA                                                                                                                                                                                                                                                                                    | RLY IN    | CAPI          | TAL      | LET            | TER          | S. E          | NGI            | RAV           | ING        | IS II         | N A      | LL C          | ΆP           | ITAL                                                                                                   | . LE         | TTER        | RS.          |              |                |              |                | TWO-SIDED PRINTING (if applicable):                                                               |
| LINE 1:                                                                                                                                                                                                                                                                                              |           | Ш             |          |                |              |               |                | Ш             |            |               |          |               |              |                                                                                                        |              |             |              |              |                |              |                | SIZE:                                                                                             |
| LINE 2:                                                                                                                                                                                                                                                                                              |           |               |          |                |              |               |                |               |            |               |          |               |              |                                                                                                        |              |             |              |              |                |              |                | SMALL - 20MM(4/5") \$13.00                                                                        |
| LINE 3:                                                                                                                                                                                                                                                                                              |           |               |          |                |              |               |                |               |            |               |          |               |              |                                                                                                        |              |             |              |              |                |              |                | ☐ MEDIUM - 30MM (1½") \$14.00                                                                     |
| LINE 4:                                                                                                                                                                                                                                                                                              |           | П             |          |                |              |               |                |               |            |               |          |               |              | ī                                                                                                      | Ī            |             | Ī            | Ī            | Ī              | Ī            |                | ☐ LARGE - 38MM (1½") \$15.00                                                                      |
| NOTE: LINE                                                                                                                                                                                                                                                                                           | 3 AND L   | INE 4         | L CAN    | I NO           | L<br>OT BE   | USE           | DF             | OR SI         | Ш.<br>MAL  | L SIZ         | ZE T.    | AGS           | -            |                                                                                                        |              |             |              |              |                |              |                | COLOR (if applicable):                                                                            |
| OWNER'S NAME*:                                                                                                                                                                                                                                                                                       |           |               |          |                |              |               |                |               |            |               |          | 1             | 1            | 7                                                                                                      | 7            | $\neg \Box$ | 1            | 7            | 7              | 7            | 7              | ☐ BLACK ☐ PURPLE ☐ DARK BLUE                                                                      |
| STREET ADDRESS*:                                                                                                                                                                                                                                                                                     | HH        | H             | H        |                | Н            | Н             | $\blacksquare$ | H             | $\vdash$   | H             | H        | ⊬             | 壯            | ╬                                                                                                      | ╬            | ╬           | ╬            | ╬            | ╬              | 挊            | ╬              | YELLOW GREEN LIGHT BLUE                                                                           |
|                                                                                                                                                                                                                                                                                                      | HH        | H             | Н        | $\blacksquare$ | H            | H             | $\blacksquare$ | Н             | Н          | Н             | $\vdash$ | ⊬             | ╬            | ╬                                                                                                      | ╬            | ╬           | ╬            | ╬            | ╬              | ╬            | ╬              | │ │ │ │ ORANGE │ RED │ PINK<br>□ │ BROWN                                                          |
| CITY & STATE:                                                                                                                                                                                                                                                                                        | H         | Н             | Щ        |                | Щ            | Щ             |                | Н             |            | Н             | H        | ┦—            | ╙            |                                                                                                        | JL           | _           | ᄔ            | ╬            | ╬              | ╬            | 4              | By submitting this form, you acknowledge tha                                                      |
| PHONE NUMBER*:                                                                                                                                                                                                                                                                                       |           | Щ             |          | Щ              | Щ            | Щ             | _              | Щ             |            | Н             |          | _             |              | IP CC                                                                                                  | JUE          | ::<br>      |              | 4            | <u></u>        | Ļ            | 4              | your information will be shared with a third part                                                 |
| E-MAIL*:                                                                                                                                                                                                                                                                                             |           |               |          |                |              |               |                |               |            |               |          |               |              |                                                                                                        |              |             |              |              |                |              |                | to complete your order.                                                                           |
|                                                                                                                                                                                                                                                                                                      |           |               |          |                |              |               |                |               |            |               |          |               |              |                                                                                                        |              |             |              |              |                |              |                |                                                                                                   |
|                                                                                                                                                                                                                                                                                                      |           |               |          |                |              |               |                |               |            |               |          |               |              |                                                                                                        |              |             |              |              |                |              |                | FORM 57-01 REV 06/1                                                                               |
|                                                                                                                                                                                                                                                                                                      |           |               |          |                |              |               |                |               |            |               |          |               |              |                                                                                                        |              |             |              |              |                |              |                | FORIN 37-01 REV 00/ II                                                                            |
|                                                                                                                                                                                                                                                                                                      |           |               |          |                |              |               |                |               |            |               |          |               | ••••••       |                                                                                                        | ••••••       |             |              |              |                |              |                |                                                                                                   |
| COMMU                                                                                                                                                                                                                                                                                                | INITY S   | FR\/          | ICF      | ς              |              |               |                |               |            |               |          |               |              |                                                                                                        |              |             |              |              |                |              |                |                                                                                                   |
| Irvine A                                                                                                                                                                                                                                                                                             |           |               | _        | -              | r            |               |                |               |            |               |          |               |              |                                                                                                        |              |             |              |              |                |              |                | <b>DESIGNER TAG ORDER FORM</b>                                                                    |
| 1971                                                                                                                                                                                                                                                                                                 |           |               |          |                |              | ·:•           | £ 1            | .:            | -1-        |               | ما هاد   |               |              |                                                                                                        | l: aa        |             | :            | ·            | 4: .           |              |                |                                                                                                   |
| Return this form and Irvine Animal Care C                                                                                                                                                                                                                                                            | enter. D  | paya<br>Don't | foro     | io ii<br>iet t | ne C<br>o in | ity c<br>clud | e ar           | nne)<br>nv re | aio<br>cen | ng v<br>it ch | witi     | ı yo<br>ıes i | ur p<br>in a | rea c                                                                                                  | nce          | e or :      | g m<br>zip d | ode          | iatio<br>2. Yo | n u<br>our   | o tne<br>pet's | For more information and to view Designer Tags<br>in full color, visit www.irvineshelter.org      |
| new tag will be maile                                                                                                                                                                                                                                                                                |           |               |          |                |              |               |                |               |            |               |          |               |              |                                                                                                        |              |             |              |              |                |              | <b>F</b>       | STYLE CODE:                                                                                       |
| PLEASE PRINT CLEA                                                                                                                                                                                                                                                                                    | RLY IN O  | CAPI          | TAL      | LET            | TER          | S. E          | NGI            | RAV           | ING        | IS II         | N A      | LL C          | ΆP           | ITAL                                                                                                   | . LE         | TTER        | RS.          |              |                |              |                |                                                                                                   |
| LINE 1:                                                                                                                                                                                                                                                                                              |           |               |          |                |              |               |                |               |            |               |          |               |              | $\Box$                                                                                                 | $\mathbb{T}$ |             |              | $\mathbb{T}$ |                |              |                | TWO-SIDED PRINTING (if applicable):                                                               |
| LINE 2:                                                                                                                                                                                                                                                                                              | ime       | iĦ            | Πi       |                | Ħ            | Ħ             |                | П             |            | П             |          | Ī             | iF           | ī                                                                                                      | īF           | ī           | iF           | ī            | ī              | Ī            | ī              | SIZE:                                                                                             |
| LINE 3:                                                                                                                                                                                                                                                                                              | itt       | iĦ            | H        |                | H            | H             | $\equiv$       | H             |            | H             | _        | ╫             | 旹            | ╦                                                                                                      | ╬            | ╬           | ╬            | ╬            | ╬              | 忙            | ╬              | SMALL - 20MM(4/5") \$13.00  ☐ MEDIUM - 30MM (1½") \$14.00                                         |
| LINE 4:                                                                                                                                                                                                                                                                                              | HH        | H             | H        | H              | H            | H             | Н              | H             | Н          | H             | H        | ┢             | ╬            | ╬                                                                                                      | ╬            | ╬           | ╬            | ╬            | ╬              | ╬            | ╬              | LARGE - 38MM (1½") \$15.00                                                                        |
|                                                                                                                                                                                                                                                                                                      |           |               |          |                | L            |               |                |               |            |               | <br>     |               | ┸            | ⅃L                                                                                                     | JL           |             |              |              |                | JL           |                | _                                                                                                 |
| NOTE: LINE                                                                                                                                                                                                                                                                                           | : 3 AND L | INE 4         | CAN      | INO            | ) I BE       | USE           | DF             | OR SI         | WAL        | L SIZ         | ZE 1.    | AGS           |              |                                                                                                        |              |             |              |              |                |              |                | COLOR (if applicable):<br>☐ BLACK ☐ PURPLE ☐ DARK BLUE                                            |
| OWNER'S NAME*:                                                                                                                                                                                                                                                                                       |           | Щ             |          |                | Ш            |               |                | Ш             |            | Ш             |          |               | Ļ            | <u> </u>                                                                                               | Ļ            | _ _         | <u> </u>     | <u> </u>     | <u> </u>       | Ļ            |                | YELLOW GREEN LIGHT BLUE                                                                           |
| STREET ADDRESS*:                                                                                                                                                                                                                                                                                     |           |               |          |                |              |               |                |               |            |               |          |               |              |                                                                                                        |              |             |              |              |                |              |                | ORANGE RED PINK                                                                                   |
| CITY & STATE:                                                                                                                                                                                                                                                                                        |           |               |          |                |              |               |                |               |            |               |          |               |              |                                                                                                        |              |             |              |              |                |              |                | BROWN                                                                                             |
| PHONE NUMBER*:                                                                                                                                                                                                                                                                                       |           | īĦ            | $\equiv$ |                | 同            | 同             | _              | 同             |            | 同             |          | 1             | Z            | IP CC                                                                                                  | DDE          | :           | Ī            | Ī            | Ī              | Ī            | ī              | By submitting this form, you acknowledge tha                                                      |
| E-MAIL*:                                                                                                                                                                                                                                                                                             |           | iΠ            | mi       | H              | Ħ            | Ħ             |                | Ħ             | H          | H             | T        | i             | 1            |                                                                                                        | 1            |             | ┰            | iF           | ╗              | iF           | ┪              | your information will be shared with a third part to complete your order.                         |
| -                                                                                                                                                                                                                                                                                                    |           | ш             | الب      | Ш              | ш            | ш             | Ш              | ш             | Ш          | ш             |          |               |              |                                                                                                        |              |             |              |              |                |              |                | io complete your order.                                                                           |