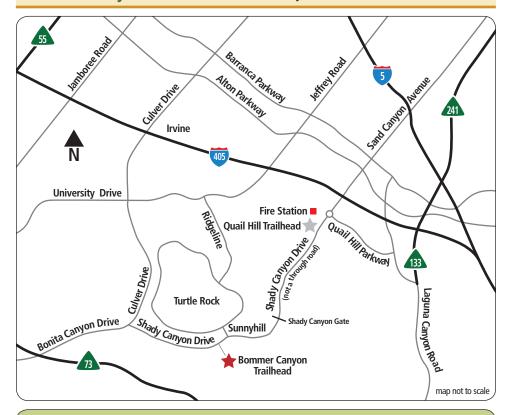

## Bommer Canyon Trailhead (1 Bommer Canyon Road Irvine, 92603)

## From the 405 freeway

- Exit Culver Drive and head South towards the UCI campus
- Follow Culver approximately 2.6 miles and turn left on Shady Canyon Drive
- Follow Shady Canyon Drive approximately 1.2 miles
- ■Turn right on Bommer Canyon Road
- Follow Bommer Canyon Road approximately 1 mile until you reach the Cattle Camp

## From the 73 Toll Road

- Exit Bonita Canyon Road and head East
- ■Turn right on Shady Canyon Drive
- Follow Shady Canyon Drive approximately 1.2 miles
- ■Turn right on Bommer Canyon Road
- Follow Bommer Canyon Road approximately 1 mile until you reach the Cattle Camp