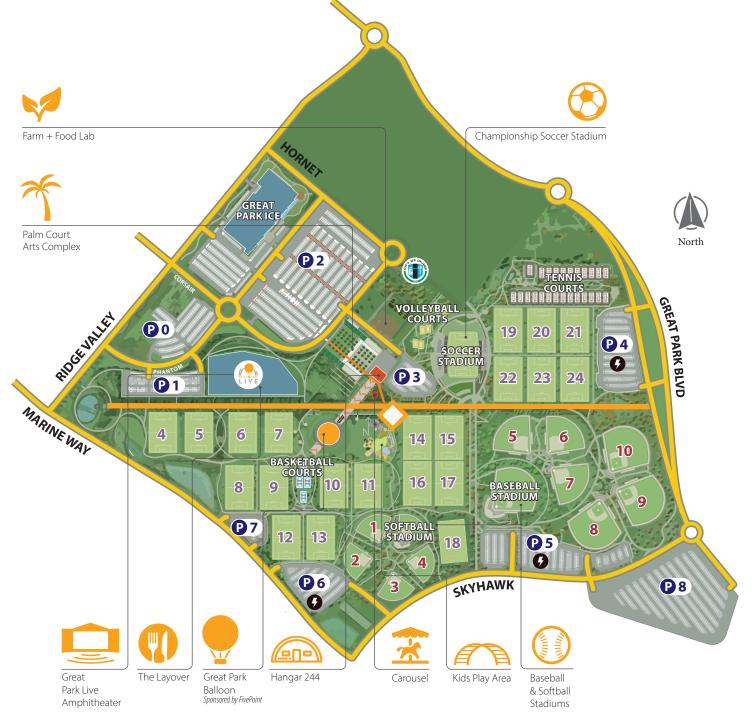

#### **ENTRY POINTS**

- Marine Way
- Trabuco/Great Park Blvd.
- Ridge Valley

# PARKING GREAT PARK

**Ridge Valley > Phantom** 

**Kaiser Path Reflecting Ponds** Soccer Fields 4–7 Timeline (Start)

#### **Ridge Valley > Phantom or Hornet**

IRVINE, CALIFORNIA

**Administration Building** Farm + Food Lab

**Great Park Live** 

Palm Court Arts Complex Great Park Gallery Great Park Studios Hangar 244

Soccer Fields 4–7

### **Great Park Blvd. > Bosque**

Carousel

**Championship Soccer Stadium Great Park Balloon Kids Play Area** Soccer Fields 14–17 The Layover **Visitors** Center **Volleyball Courts** 

### Great Park Blvd. Ρ **EV Chargers** 4 Soccer Fields 19-24 **Tennis Courts** Ρ **Great Park Blvd.**

Ρ

7

**Baseball Fields Baseball Stadium EV Chargers** Soccer Fields 14–18 Softball Fields Softball Stadium

### Marine Way or Skyhawk

- 6 EV Chargers (Lot 6) **Basketball Courts** &
  - Soccer Fields 8-13 Softball Fields

8 Wild Rivers

| NEAREST PARKING LOTS                                                                       |
|--------------------------------------------------------------------------------------------|
| 2 Administration Building                                                                  |
| 5 Baseball Fields                                                                          |
| 5 Baseball Stadium                                                                         |
| 6 7 Basketball Courts                                                                      |
| 3 Carousel                                                                                 |
| Championship Soccer Stadium                                                                |
| 2 Farm + Food Lab                                                                          |
| <b>3</b> Great Park Balloon                                                                |
| 2 Great Park Live                                                                          |
| 1 Kaiser Path                                                                              |
| <b>3</b> Kids Play Area                                                                    |
| <b>2 Palm Court Arts Complex</b><br>Great Park Gallery<br>Great Park Studios<br>Hangar 244 |
| 1 Reflecting Ponds                                                                         |
| <b>1 2</b> Soccer Fields 4–7                                                               |
| 6 7 Soccer Fields 8–13                                                                     |
| <b>3 5</b> Soccer Fields 14–18                                                             |
| 4 Soccer Fields 19–24                                                                      |
| 5 6 7 Softball Fields                                                                      |
| 5 Softball Stadium                                                                         |
| <b>4</b> Tennis Courts                                                                     |
| <b>2 3</b> The Layover                                                                     |
| 1 Timeline (Start)                                                                         |
| <b>3</b> Visitors Center                                                                   |
| <b>3</b> Volleyball Courts                                                                 |
| 8 Wild Rivers                                                                              |