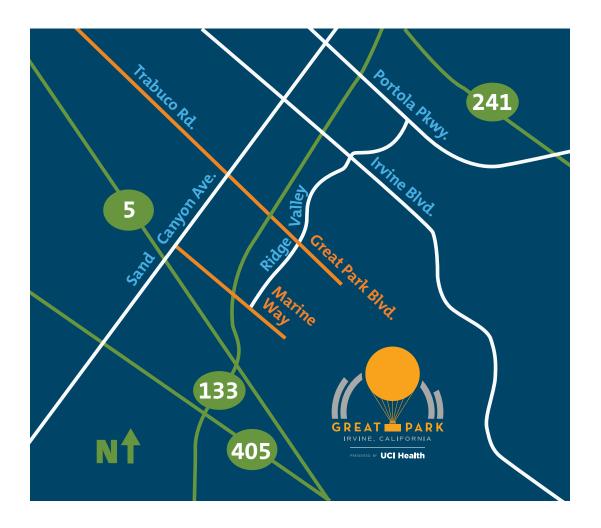

### **GETTING TO THE GREAT PARK**

Great Park is located at 8000 Great Park Blvd., Irvine. Great Park is growing, and many GPS systems, online maps, or directions other than those provided on this website are not reliable. Please reference the directions and map below.

## 5 North

Exit Sand Canyon Avenue and turn Left Turn Right at Great Park Blvd. Follow the road signs to Parking

# 5 South

Exit Sand Canyon Avenue and turn Left Turn Right at Great Park Blvd. Follow the road signs to Parking

### 405 North

Exit Sand Canyon Avenue and turn Right Turn Right at Great Park Blvd. Follow the road signs to Parking

### 405 South

Exit Sand Canyon Avenue and turn Left Turn Right at Great Park Blvd. Follow the road signs to Parking