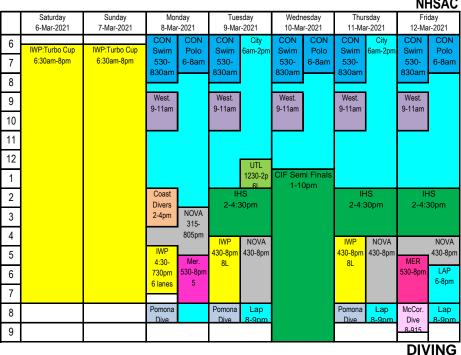

The Spring 2021 Pool Allocations Calendar for February 20 through May 21, 2021 is prepared in response to City and District requests, and community applications submitted through the City's Public Facilities Reservation process. The Board's review and input to the proposed Spring 2021 Pool Allocations Calendar is requested to ensure a fair and efficient distribution is provided to all programs regardless of choice of support.

#### ATTACHMENT

Spring 2021 Pool Allocations Calendar

Irvine Aquatics Advisory Board January 27, 2021 Page 2 of 2

#### ATTACHMENT

Spring 2021 Pool Allocations Calendar