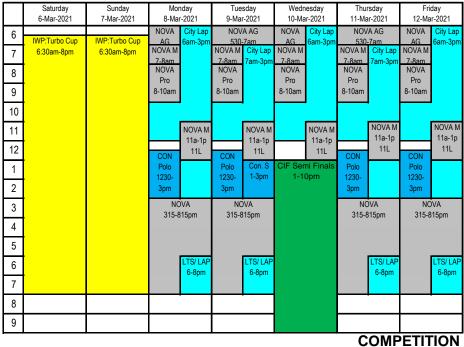

The Spring 2021 Pool Allocations Calendar for February 20 through May 21, 2021 is prepared in response to City and District requests, and community applications submitted through the City's Public Facilities Reservation process. The Board's review and input to the proposed Spring 2021 Pool Allocations Calendar is requested to ensure a fair and efficient distribution is provided to all programs regardless of choice of support.

#### ATTACHMENT

Spring 2021 Pool Allocations Calendar

Irvine Aquatics Advisory Board January 27, 2021 Page 2 of 2

#### ATTACHMENT

Spring 2021 Pool Allocations Calendar