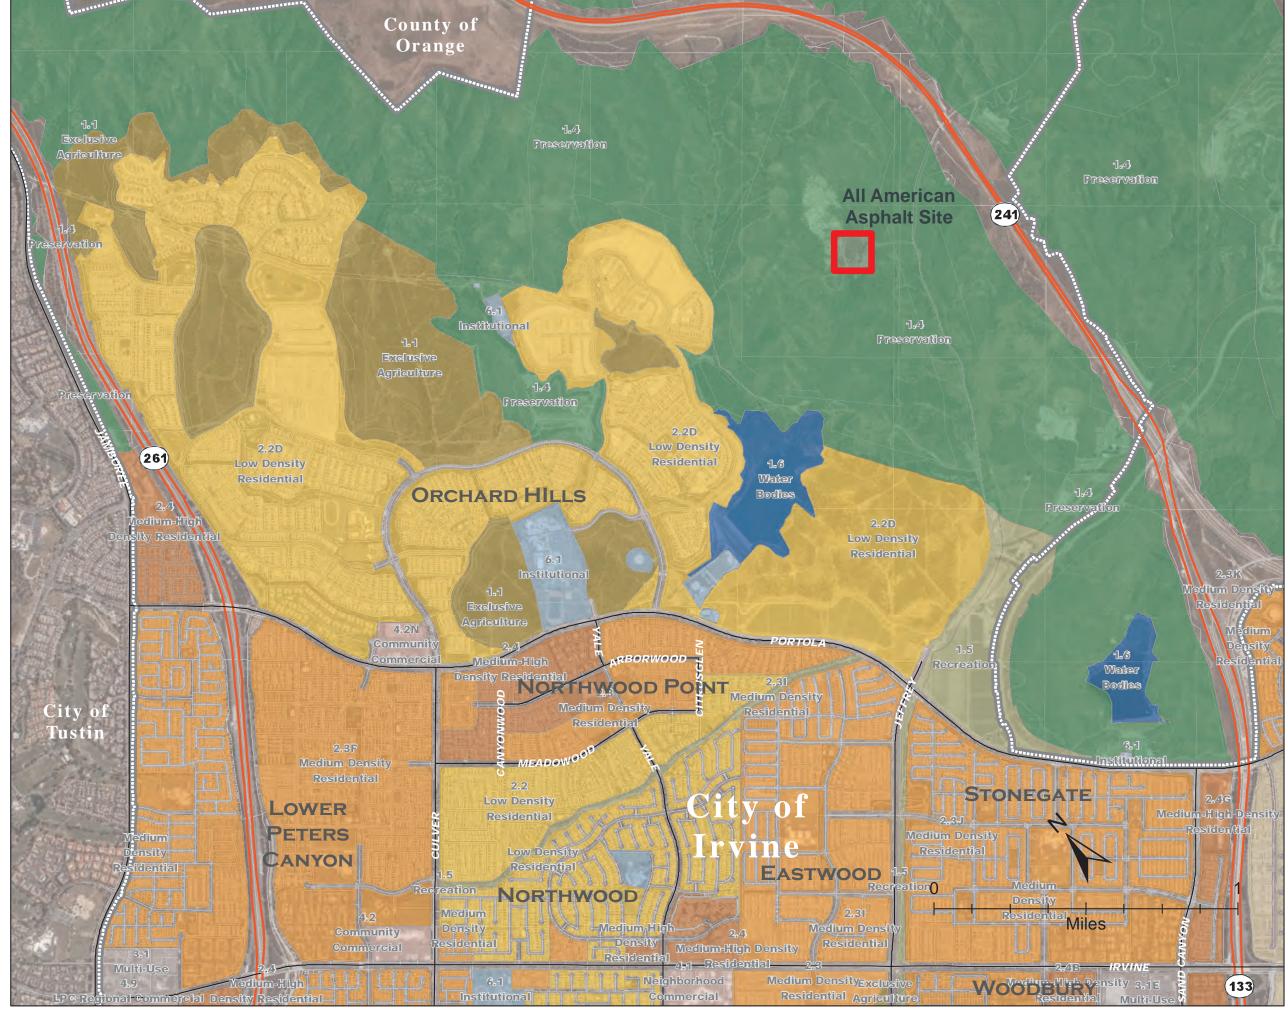

## All American Asphalt Site with City Zoning

March 10, 2021

Although every effort has been made to develop the completeness of the information displayed on this map and it has been verified to the best of our abilities, no warranty, expressed or implied, is made regarding accuracy, adequacy, completeness, legality, reliability, or usefulness of the information.