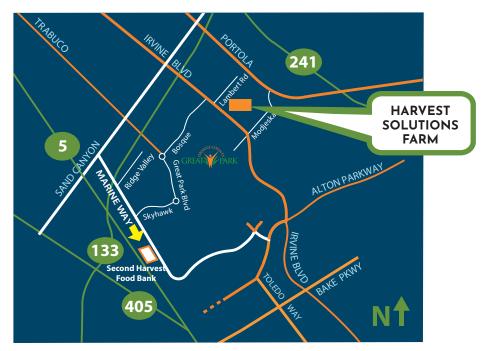

# DIRECTIONS TO HARVEST SOLUTIONS FARM

### HARVEST SOLUTIONS FARM

The Harvest Solutions Farm is located at Irvine Blvd and Lambert Road near the South Coast Research and Extension Center (SCREC) The SCREC is located at: 7601 Irvine Blvd, Irvine, CA 92618

To access parking, you will pass the SCREC main entrance on Irvine Blvd and turn right onto Lambert Road. When you turn onto Lambert Road, please drive slowly since there are pedestrians and equipment moving in the area.

The parking is along the fence, past the check-in table.

Please arrive 10-15 minutes prior to the start of the shift to allow time for parking and check-in.

### 5 NORTH

- Exit Sand Canyon Avenue and turn Left
- Turn Right at Irvine Blvd
- Make a U-Turn at Modjeska
- Pass the South Coast Research and Extension Center
- Turn Right at the first road (Lambert Rd.) to enter the Farm

### **405 NORTH**

- Exit Sand Canyon Avenue and turn Right
- Turn Right at Irvine Blvd
- Make a U-Turn at Modjeska
- Pass the South Coast Research and Extension Center
- Turn Right at the first road (Lambert Rd.) to enter the Farm

## **5 SOUTH**

- Exit Sand Canyon Avenue and turn Left
- Turn Right at Irvine Blvd
- Make a U-Turn at Modjeska
- Pass the South Coast Research and Extension Center
- Turn Right at the first road (Lambert Rd.) to enter the Farm

# **405 SOUTH**

- Exit Sand Canyon Avenue and turn Left
- Turn Right at Irvine Blvd
- Make a U-Turn at Modjeska
- Pass the South Coast Research and Extension Center
- Turn Right at the first road (Lambert Rd.) to enter the Farm