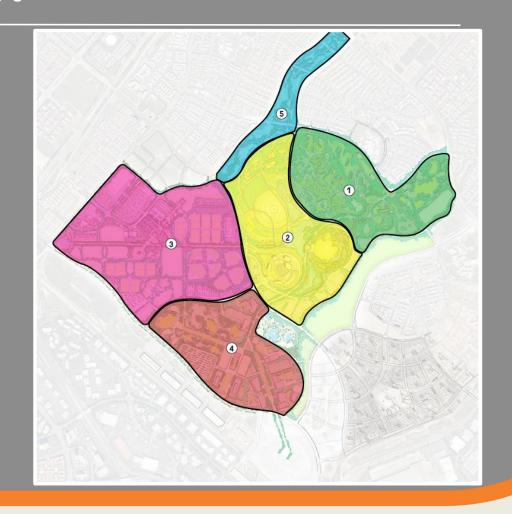

#### 5 Major Sectors of the Plan

- 1. Botanical and Memorial Gardens
- 2. Heart of the Park
- 3. Sports Park
- 4. Cultural Terrace
- 5. Bosque

**Botanical Gardens** 