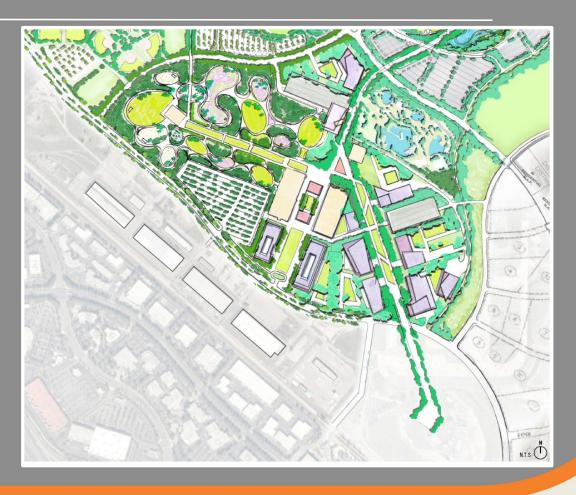

#### 5 Major Sectors of the Plan

- 1. Botanical and Memorial Gardens
- 2. Heart of the Park
- 3. Sports Park
- 4. Cultural Terrace
- 5. Bosque

**Botanical Gardens** 

#### Framework Plan Review: Botanical Garden