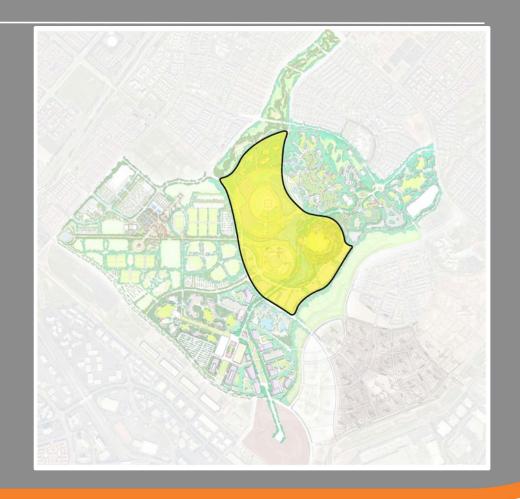

#### 5 Major Sectors of the Plan

- 1. Botanical and Memorial Gardens
- 2. Heart of the Park
- 3. Sports Park
- 4. Cultural Terrace
- 5. Bosque

**Botanical Gardens** 

#### Framework Plan Review: Heart of the Park

**Sports Park** 