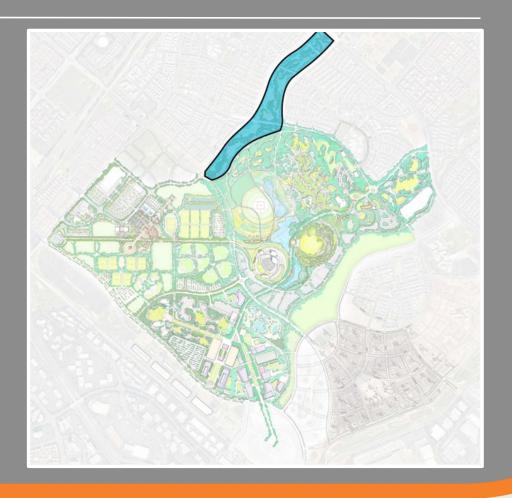

#### 5 Major Sectors of the Plan

- 1. Botanical and Memorial Gardens
- 2. Heart of the Park
- 3. Sports Park
- 4. Cultural Terrace
- 5. Bosque

**Botanical Gardens** 

#### Framework Plan Review: Heart of the Park

**Sports Park** 