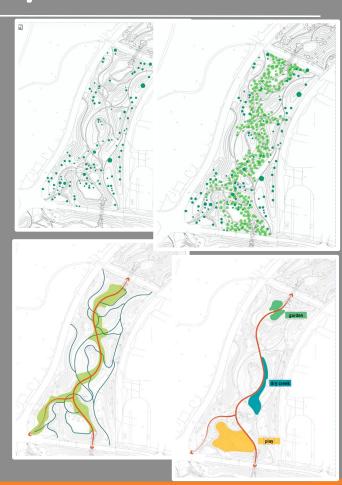

e 1 Implementation



- Botanical and Memorial Gardens
- Grand Promenade
- Great Meadow
- Amphitheater
- Farm + Food Lab
- Cultural Terrace
- Sports Park Improvements
- Bosque Enhancements







#### 5 Major Sectors of the Plan

- 1. Botanical and Memorial Gardens
- 2. Heart of the Park
- 3. Sports Park
- 4. Cultural Terrace
- 5. Bosque







**Botanical Gardens** 







#### Framework Plan Review: Botanical Garden













#### Framework Plan Review: Botanical Garden

#### Memorial Garden







**Heart of the Park** 







#### Framework Plan Review: Heart of the Park





**Sports Park** 







## Framework Plan Review: Sports Park









**Cultural Terrace** 







## Framework Plan Review: Cultural Terrace













Bosque







## Framework Plan Review: Bosque













## Implementation Update

#### **Building Capacity**

- Growing the Great Park Team
- Engaging Outside Expertise
  - Civil Engineering
  - Landscape Architecture
  - Construction Management

#### **Establishing Partnerships**

- Live Nation
- USA Water Polo





## Implementation Update

#### **Capital Planning**

- Budget Identifying sources and uses of funds
  - Sources Funds on hand, CFD
  - Uses Developing Cost estimates
- Phasing Will follow from costs and timing of funds
- Budget and phasing plan back for Board and City Council review in coming months

#### **Operational Planning**

- Developing a comprehensive business plan
- Identifying operating costs and revenues
- Ensuring financial sustainability over time





## What's Next

#### **Tonight**

- Building capacity: Landsc