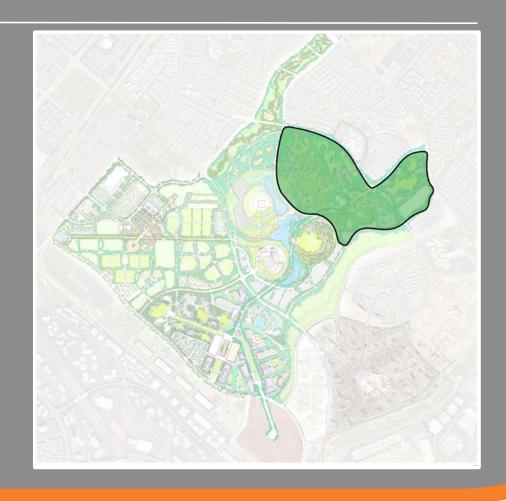

#### 5 Major Sectors of the Plan

- 1. Botanical and Memorial Gardens
- 2. Heart of the Park
- 3. Sports Park
- 4. Cultural Terrace
- 5. Bosque

**Botanical Gardens** 

#### Framework Plan Review: Botanical Garden