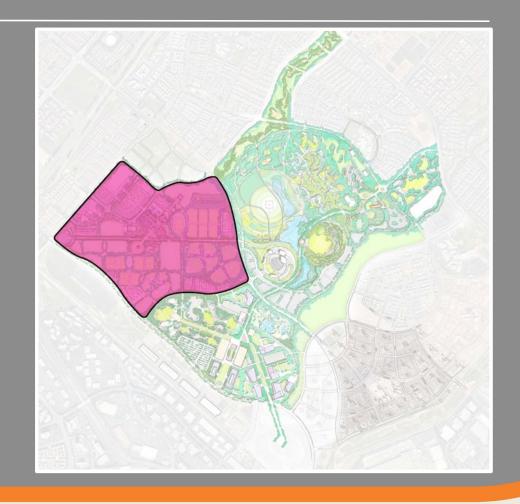

#### 5 Major Sectors of the Plan

- 1. Botanical and Memorial Gardens
- 2. Heart of the Park
- 3. Sports Park
- 4. Cultural Terrace
- 5. Bosque

**Botanical Gardens** 