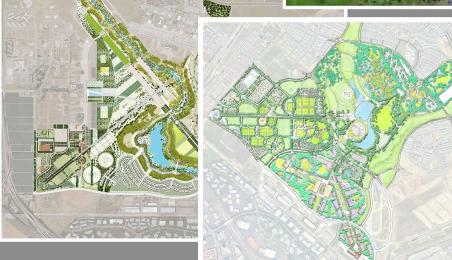

#### 5 Major Sectors of the Plan

- 1. Botanical and Memorial Gardens
- 2. Heart of the Park
- 3. Sports Park
- 4. Cultural Terrace
- 5. Bosque

**Botanical Gardens** 