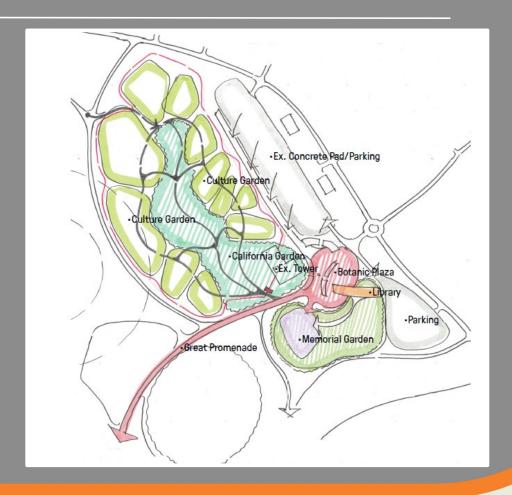

#### 5 Major Sectors of the Plan

- 1. Botanical and Memorial Gardens
- 2. Heart of the Park
- 3. Sports Park
- 4. Cultural Terrace
- 5. Bosque

**Botanical Gardens** 

#### Framework Plan Review: Botanical Garden

#### Memorial Garden

**Heart of the Park** 

#### Framework Plan Review: Heart of the Park

**Sports Park** 

## Framework Plan Review: Sports Park

**Cultural Terrace** 

## Framework Plan Review: Cultural Terrace

Bosque

## Framework Plan Review: Bosque