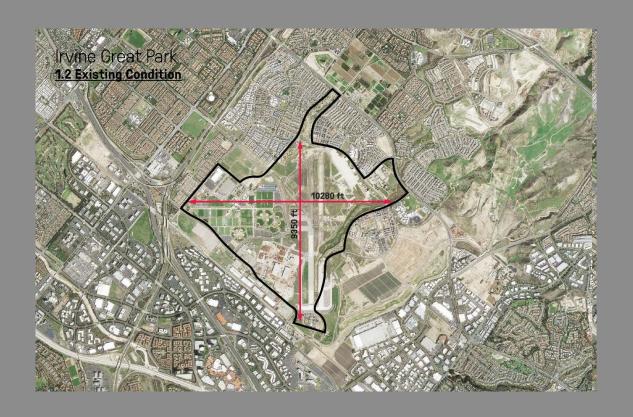

#### Overview

- Framework Plan Review
- Implementation Status Update
- Next Steps and What to Expect Going Forward











- Based on a grass roots movement to deliver a great park
- Drawing upon 20 years of planning
- Implementing good ideas from residents and visitors
- Preserving culture, providing recreation









#### Input from Residents and Park users...

- "Put the park in Great Park"
- "We need more open, spacious green space"
- "There should be a balance of activities and culture, not just sports"
- "I want to able to get something to eat at the park"

## ...Great Park Board Direction, July 26th

Approve the Framework
Plan and proceed with
Phase 1 Implementation



- Botanical and Memorial Gardens
- Grand Promenade
- Great Meadow
- Amphitheater
- Farm + Food Lab
- Cultural Terrace
- Sports Park Improvements
- Bosque Enhancements







#### 5 Major Sectors of the Plan

- 1. Botanical and Memorial Gardens
- 2. Heart of the Park
- 3. Sports Park
- 4. Cultural Terrace
- 5. Bosque







**Botanical Gardens** 







#### Framework Plan Review: Botanical Garden













#### Framework Pl