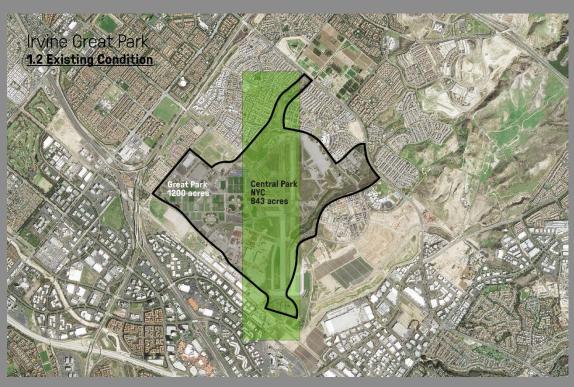

#### Overview

- Framework Plan Review
- Implementation Status Update
- Next Steps and What to Expect Going Forward











- Based on a grass roots movement to deliver a great park
- Drawing upon 20 years of planning
- Implementing good ideas from residents and visitors
- Preserving culture, providing recreation









#### Input from Residents and Park users...

- "Put the park in Great Park"
- "We need more open, spacious green space"
- "There should be a balance of activities and culture, not just sports"
- "I want to able to get something to eat at the park"

## ...Great Park Board Direction, July 26th

Approve the Framework
Plan and proceed with
Phase 1 Implementation



- Botanical and Memorial Gardens
- Grand Promenade
- Great Meadow
- Amphitheater
- Farm + Food Lab
- Cultural Terrace
- Sports Park Improvements
- Bosque Enhancements







#### 5 Major Sectors of the Plan

- 1. Botanical and Memorial Gardens
- 2. Heart of the Park
- 3. Sports Park
- 4. Cultural Terrace
- 5. Bosque







**Botanical Gardens** 







#### Framework Plan Review: Botanical Garden













#### Framework Plan