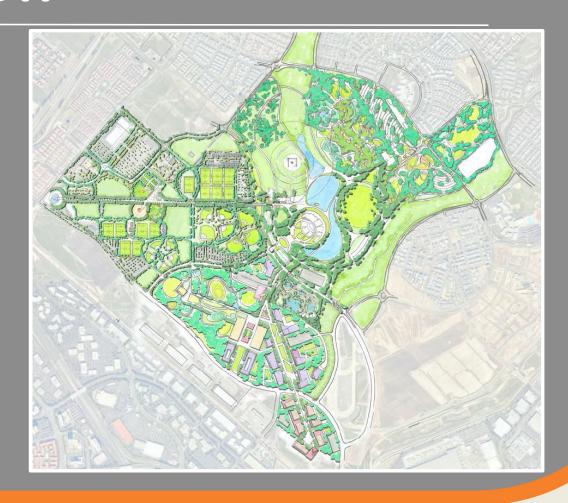

#### 5 Major Sectors of the Plan

- 1. Botanical and Memorial Gardens
- 2. Heart of the Park
- 3. Sports Park
- 4. Cultural Terrace
- 5. Bosque

**Botanical Gardens** 

#### Framework Plan Review: Botanical Garden

#### Memorial Garden

**Heart of the Park** 

#### Framework Plan Review: Heart of the Park

**Sports Park** 

## Framework Plan Review: Sports Park

**Cultural Terrace** 

## Framework Plan Review: Cultural Terrace

Bosque

## Framework Plan Review: Bosque