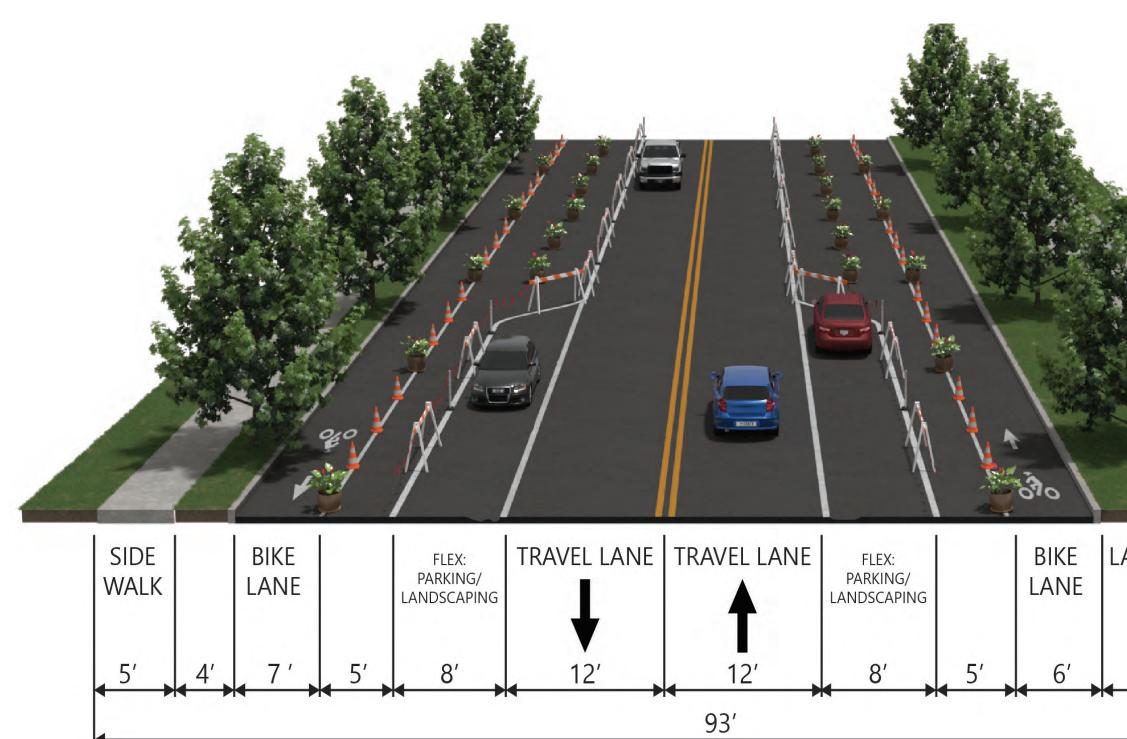

## Cycletrack Demonstration

#### Today's Cycletrack Demonstration

WE ARE HERE





**MARK** 

THOMAS

2022/2023





## SOUTH YALE CORRIDOR IMPROVEMENTS PROJECT

### ENGINEERING DESIGN

**1-2 YEARS** 

### CONSTRUCTION

**1-2 YEARS** 

# **PROJECT TIMELINE**

| ANDSCAPING | SIDEWALK |  |
|------------|----------|--|
| 11'        | 9'       |  |
|            |          |  |

| IDEWALK |  |
|---------|--|

| 7            | 1          | 14                      |              |                                  | ,   |
|--------------|------------|-------------------------|--------------|----------------------------------|-----|
| SIDE<br>WALK |            | 1 WAY<br>CYCLE<br>TRACK |              | FLEX:<br>PARKING/<br>LANDSCAPING | TRA |
| <b>√</b> 5′  | <b>4</b> ′ | 7'                      | <b>5</b> ′ ► | 8'                               | ◀   |







#### Proposed Co