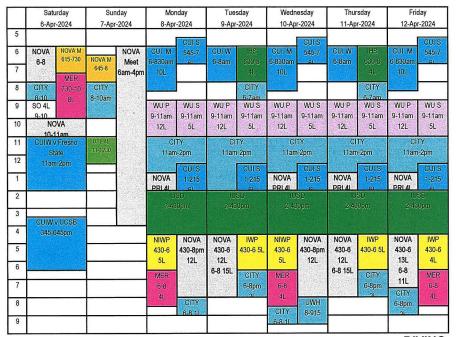

Irvine Aquatics Advisory Board January 24, 2024 Page 2 of 2

The Spring 2024 Pool Allocations Calendar for February 18 through May 24, 2024 is prepared in response to City and District requests and community applications submitted through the City's Public Facilities Reservation process. The Board's review and input to the proposed aquatics centers' Special Events Calendar and the Spring 2024 Pool Allocations Calendar is requested to ensure fair and equitable distribution is provided to all programs regardless of choice or support.

#### **ATTACHMENTS**

- 1. Special Events Calendar (dated January 24, 2024)
- 2. Spring 2024 Pool Allocations Calendar

| 2 | Fitter & Faster                              | SAT<br>SUN        | 2/17/2024<br>2/18/2024              | Comp<br>Comp           | 10:00am-4:45pm<br>9:00am-3:15pm                 |
|---|----------------------------------------------|-------------------|-------------------------------------|------------------------|-------------------------------------------------|
|   | IUSD City Relays                             | FRI               | 2/23/2024                           | Comp                   | 2:00pm-6:30pm                                   |
| 2 | Concordia Women v. Fresno Pacific University | FRI               | 2/23/2024                           | ??                     | 6:30pm-9:30pm                                   |
| 2 | NOVA Intrasquad                              | SAT<br>SUN        | 2/24/2024<br>2/25/2024              | Comp/Dive<br>Comp/Dive | 6:00am-4:00pm<br>6:00am-4:00pm                  |
|   | IHS v. Laguna Hills                          | TUE               | 2/27/2024                           | Comp                   | 2:00pm-6:30pm                                   |
| 1 | IWP Turbo Orange County Cup                  | SAT<br>SUN        | 3/2/2024<br>3/3/2024                | Comp/Dive<br>Comp/Dive | 6:00am-7:00pm<br>6:00am-7:00pm                  |
|   | IHS v. Sage Hill                             | WED               | 3/6/2024                            | Comp                   | 2:00pm-6:30pm                                   |
|   | UWH Octopush Club Championships              | SAT               | 3/9/2024                            | Comp                   | 8:00am-5:00pm                                   |
| 1 | Concordia Women v. Bucknell                  | FRI               | 3/15/2024                           | Dive                   | 11:00am-2:00pm                                  |
| 1 | IWP Hinman & Paco Beautiful Day Games        | SAT<br>SUN        | 3/16/2024<br>3/17/2024              | Comp/Dive<br>Comp/Dive | 6:00am-8:00pm<br>6:00am-8:00pm                  |
|   | City of Irvine: Egg-a-Pool-Looza             | SAT               | 3/23/2024                           | Comp/Dive/Teach        | 10:00am-7:00pm                                  |
| 1 | NOVA Intrasquad LC                           | SUN               | 3/24/2024                           | Comp/Dive              | 6:00am-4:00pm                                   |
|   | IHS v. NHS                                   | WED               | 3/27/2024                           | Comp                   | 2:00pm-6:30pm                                   |
|   | Concordia Women v. Fresno State              | FRI               | 4/5/2024                            | Dive                   | 5:30pm-8:30pm                                   |
| 1 | Concordia Women v. Fresno State              | SAT               | 4/6/2024                            | Dive                   | 11:00am-2:00pm                                  |
| 1 | Concordia Women v. UC Santa Barbara          | SAT               | 4/6/2024                            | Dive                   | 3:45pm-6:45pm                                   |
| 1 | NOVA Intrasquad                              | SAT<br>SUN        | 4/6/2024<br>4/7/2024                | Comp/Dive<br>Comp/Dive | 6:00am-4:00pm<br>6:00am-4:00pm                  |
| 1 | IWP K7 Cup                                   | SAT<br>SUN        | 4/13/2024<br>4/14/2024              | Comp/Dive<br>Comp/Dive | 6:00am-7:00pm<br>6:00am-7:00pm                  |
| 1 | CA State Parks Dive Team Training            | TUE               | 4/16/2023                           | Dive                   | 7:00am-3:00pm                                   |
|   | IHS v. UNI                                   | WED               | 4/17/2024                           | Comp                   | 2:00pm-6:30pm                                   |
| 1 | Concordia Women v. APU                       | THU               | 4/18/2024                           | Dive                   | 11:00am-2:00pm                                  |
| 1 | NOVA Intrasquad LC                           | FRI<br>SAT<br>SUN | 4/19/2024<br>4/20/2024<br>4/21/2024 | Comp/Dive<br>Comp/Dive | 4:00pm-8:00pm<br>6:00am-4:00pm<br>6:00am-4:00pm |