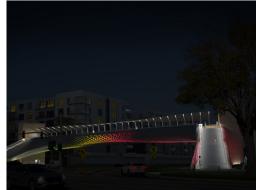

## Jamboree & Michelson Pedestrian Bridge Construction Contract

## The bridge will feature:

- Structural Stainless Steel
- Elevators
- Glass Curtain Walls
- Glass Safety Railing
- Lock Up Devices
- Corian Cladding (Complex Façade)

- Geometrically Complex Cladding Frame Nodes (3D Printed, Cast, or Welded)
- Timber (Black Locust) Deck Panels
- Color Changing Lighting