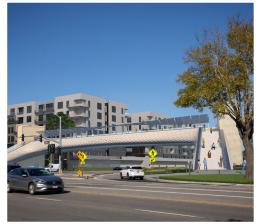

## Jamboree & Michelson Pedestrian Bridge Construction Contract

## The bridge will feature:

- Structural Stainless Steel
- Elevators
- Glass Curtain Walls
- Glass Safety Railing
- Lock Up Devices
- Corian Cladding (Complex Façade)

- Geometrically Complex Cladding Frame Nodes (3D Printed, Cast, or Welded)
- Timber (Black Locust) Deck Panels
- Color Changing Lighting