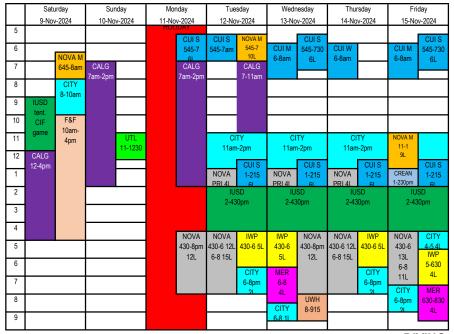

Irvine Aquatics Advisory Board July 16, 2024 Page 2 of 2

The Fall 2024 Pool Allocations Calendar for September 7 through November 29, 2024 is prepared in response to City and District requests and community applications submitted through the City's Public Facilities Reservation process. The Board's review and input to the proposed aquatics centers' Special Events Calendar and the Fall 2024 Pool Allocations Calendar is requested to ensure fair and equitable distribution is provided to all programs regardless of choice or support.

#### **ATTACHMENTS**

- 1. Special Events Calendar (dated July 10, 2024)
- 2. Fall 2024 Pool Allocations Calendar

|    | Satu           | ırday         | Sui            | nday              | Мо             | nday                   | Tue                  | sday        | Wedr           | nesday         | Thur                    | rsday     | Fr             | iday           |
|----|----------------|---------------|----------------|-------------------|----------------|------------------------|----------------------|-------------|----------------|----------------|-------------------------|-----------|----------------|----------------|
|    | 7-Sep          | -2024         | 8-Sep          | o-2024            | 9-Sep          | 9-Sep-2024 10-Sep-2024 |                      | 11-Sep-2024 |                | 12-Sep-2024    |                         | 13-Se     | p-2024         |                |
| 5  |                |               |                |                   | CUIS           |                        |                      | CUIS        |                |                |                         | CUIS      |                |                |
| 6  |                |               | CUI M<br>6-8am | 545-730           | CUI W<br>6-8am | IHS<br>630-8           | CUI M<br>6-8am       | 545-730     | CUI W<br>6-8am | IHS<br>630-8   | CUI M<br>6-8am          | 545-730   |                |                |
| 7  |                | NOVA M        |                |                   | 10L            |                        |                      | 4L          | 10L            |                |                         | 4L        |                |                |
| 8  | CITY<br>8-11am | 745-9<br>10L  | CITY<br>8-10am | NOVA M<br>8-915am |                |                        |                      |             |                |                |                         |           |                |                |
| 9  | 0-1 Iaili      | MER<br>9-12pm | 0-10aiii       | 10L               |                |                        |                      |             |                |                |                         |           |                |                |
| 10 | F&F<br>845am-  | 8L            |                |                   |                |                        |                      |             |                |                |                         |           |                |                |
| 11 | 330pm          |               |                | UTL 4L<br>11-1230 |                | TY<br>n-2pm            |                      | TY<br>n-2pm |                | TY<br>n-2pm    | Cl <sup>*</sup><br>11am | TY<br>2nm |                | ITY<br>n-2pm   |
| 12 | 6L             |               |                | 11-1250           | i iaii         | 1-2pm                  | Hall                 | 1-2pm       | i iaii         | 1-2pm          | i iaii                  | i-zpiii   | Hall           | п-грпп         |
| 1  |                |               |                |                   | NOVA<br>PRI 4L |                        | NOVA<br>PRI 4L       |             | NOVA<br>PRI 4L |                | NOVA<br>PRI 4L          |           | NOVA<br>PRI 4I |                |
| 2  |                |               |                |                   | IU             | SD<br>80pm             | IU                   | SD<br>IOpm  | IU             | SD<br>80pm     | IU:<br>2-43             |           | IHS            | S JV<br>JAMENT |
| 3  |                |               |                |                   |                |                        |                      |             |                |                |                         |           |                | Эрт            |
| 4  |                | CITY<br>4-7pm |                |                   | IWP            | NOVA                   | NOVA                 | IWP         | IWP            | NOVA           | NOVA                    | IWP       |                |                |
| 5  |                | p             |                |                   | 430-6<br>5L    | 430-8pm<br>12L         | 430-6 12L<br>6-8 15L | 430-6 5L    | 430-6<br>5L    | 430-8pm<br>12L | 430-6 12L<br>6-8 15L    | 430-6 5L  |                |                |
| 6  |                |               |                |                   | MER            | IZL                    | 0-0 IJL              | CITY        | MER            | IZL            | 0-0 IJL                 | CITY      |                |                |
| 7  |                |               |                |                   | 6-8<br>4L      |                        |                      | 6-8pm       | 6-8<br>4L      |                |                         | 6-8pm     |                |                |
| 8  |                |               |                |                   | CITY           |                        |                      |             | CITY           | UWH<br>8-915   |                         |           |                |                |
| 9  |                |               |                |                   | 6-8 1I         |                        |                      |             | 6-8 11         |                |                         |           |                |                |
|    |                |               |                |                   |                |                        |                      |             |                |                |                         |           |                | 11110          |