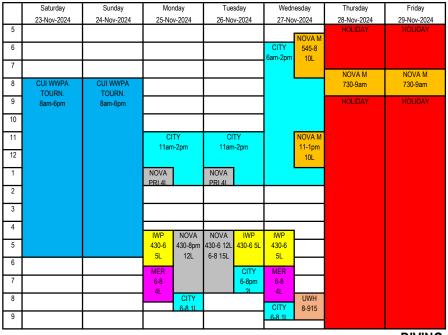

#### **ATTACHMENTS**

- 1. Special Events Calendar (dated July 10, 2024)
- 2. Fall 2024 Pool Allocations Calendar